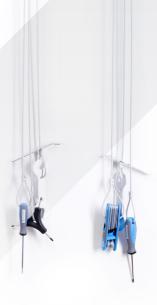

MANTIS repair devices are equipped with high quallity tools for basic repairs and a bicycle floor pump with gauge.

## MANTIS TOOLER S

MANTIS Tooler S is simple bike repair device with high quallity tools for bicycle service, designed for wall mounting.

**MANTIS Tooler L** is bike repair device for use in public places, bicycle storage and home garage equipped with high quallity tools, designed for wall mounting.