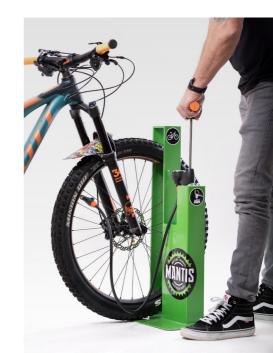

MANTIS repair devices are equipped with high quallity tools for basic repairs and a bicycle floor pump with gauge.