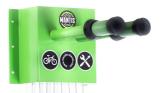

## MANTIS CLASSIC

**MANTIS Classic** bicycle repair stand for public use. Equipped with high quality tools and pump.

MANTIS products are bicycle repair and support devices for use in public places: along bike trails, bike parks, campsites, in front of the hotels, city centres and other tourist destinations, especially popular with cyclists.

MANTIS repair devices are equipped with high quallity tools for basic repairs and a bicycle floor pump with gauge.