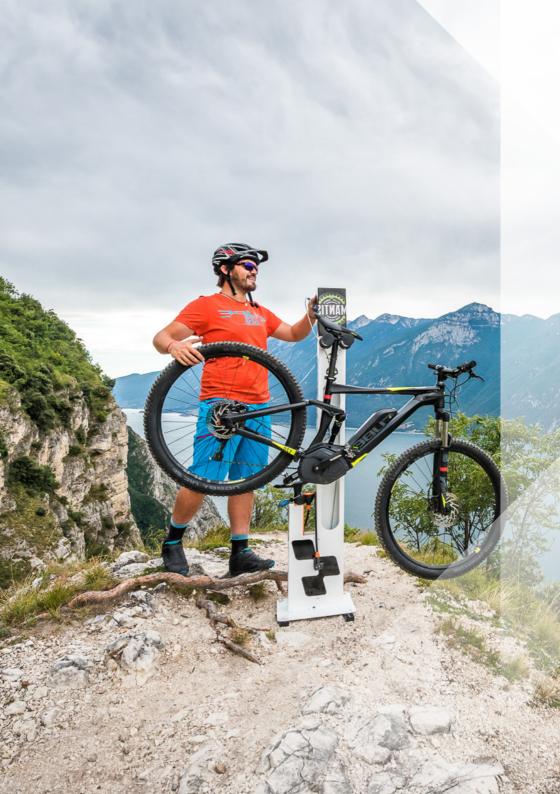

## MANTIS CLASSIC

**MANTIS Classic** bicycle repair stand for public use. Equipped with high quality tools and pump.

MANTIS products are bicycle repair and support devices for use in public places: along bike trails, bike parks, campsites, in front of the hotels, city centres and other tourist destinations, especially popular with cyclists.

MANTIS repair devices are equipped with high quallity tools for basic repairs and a bicycle floor pump with gauge.