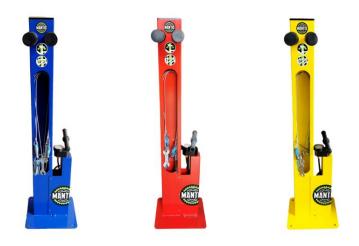

## Product name – Mantis Bike Repair Station

| Manufacturer / | Mantis                                                                        |
|----------------|-------------------------------------------------------------------------------|
| Brand          | 1 voor monufacturer's warranty                                                |
| Warranty       | 1 year manufacturer's warranty                                                |
| Material       | Galvanised Steel                                                              |
| Dimensions     | 1500(h) x 450(w at top) / 650(w at bottom) x 450(d)xx                         |
| Features       | Galvanised steel stand for excellent durability                               |
|                | Choose from 3 standard powder-coated colours                                  |
|                | Includes stainless steel pump and 7 bike tools                                |
|                | Tools attached by stainless steel cord - theft resistant                      |
|                | Integral pump hanger prevents hose from trailing                              |
|                | Closed pump casing to reduce risk of vandalism                                |
|                | Integral bike rest for easier bike maintenance                                |
|                | Delivers to you fully assembled - ready for install                           |
|                | Custom colours and graphics available - contact our sales team                |
|                | Should be installed inside or in a covered area to protect against rust       |
|                | Not designed for costal areas - install at least 5km away                     |
|                | Regular maintenance is necessary to protect the warranty                      |
|                |                                                                               |
|                | See guides below for information on maintenance, installation and<br>warranty |
|                | Pumps and tools replaceable items - contact our sales team for more           |
|                | details                                                                       |
|                | We recommend WD-40® Specialist Silicone Lubricant for tool and                |
|                | pump maintenance                                                              |