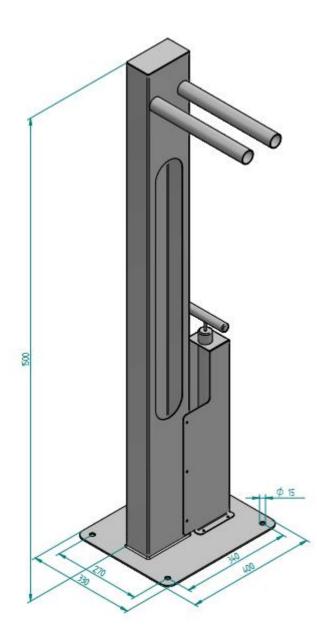

## Product name – Mantis Bike Repair Station

| Manufacturer / | Mantis                                                                        |
|----------------|-------------------------------------------------------------------------------|
| Brand          | 1 voor monufacturer's warranty                                                |
| Warranty       | 1 year manufacturer's warranty                                                |
| Material       | Galvanised Steel                                                              |
| Dimensions     | 1500(h) x 450(w at top) / 650(w at bottom) x 450(d)xx                         |
| Features       | Galvanised steel stand for excellent durability                               |
|                | Choose from 3 standard powder-coated colours                                  |
|                | Includes stainless steel pump and 7 bike tools                                |
|                | Tools attached by stainless steel cord - theft resistant                      |
|                | Integral pump hanger prevents hose from trailing                              |
|                | Closed pump casing to reduce risk of vandalism                                |
|                | Integral bike rest for easier bike maintenance                                |
|                | Delivers to you fully assembled - ready for install                           |
|                | Custom colours and graphics available - contact our sales team                |
|                | Should be installed inside or in a covered area to protect against rust       |
|                | Not designed for costal areas - install at least 5km away                     |
|                | Regular maintenance is necessary to protect the warranty                      |
|                |                                                                               |
|                | See guides below for information on maintenance, installation and<br>warranty |
|                | Pumps and tools replaceable items - contact our sales team for more           |
|                | details                                                                       |
|                | We recommend WD-40® Specialist Silicone Lubricant for tool and                |
|                | pump maintenance                                                              |