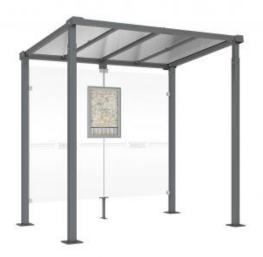

## **MILAN BUS SHELTER**

## **TECHNICAL SPECIFICATIONS**

Two lengths: 2500 or 5000 mm.

Total depth: 1600 mm.

Square posts: 80 x 80 mm steel tube on base plates. Height under the roof: min 2275, max 2480 mm. Canopy: 10 mm anti-UV cellular polycarbonate.

Roof structure: 2 galvanised support arms 60 x 60 mm. Back and side cladding: 8 mm Securit® toughened safety

glass.

Cladding attachments: pinch-grip system made with

Zamak alloy with brushed finish.

Waterproof timetable case: anodised aluminium, 30 mm in depth 4 x A4 (external dimensions 750 x 750 mm). Advertising display: light box (display dimentions 1710 x 1160 mm) or "2000" poster display case (display dimentions 1710 x 1200 mm).