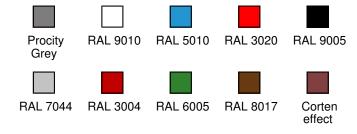

Finish: galvanised and painted in one or two of our RAL colours.

Installation: on base plates.

Optional: additional front and rear wind protection panels

available.

## **PAINT FINISH**