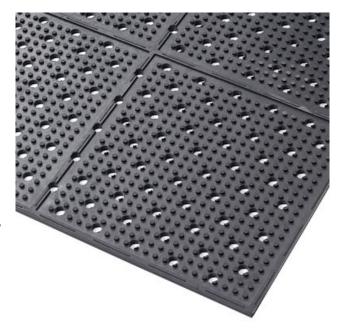

### T23 Multi-Mat II®

Reversible anti-slip matting provides comfort and adds traction for good adherence in dry, wet and greasy areas. Useable on both sides for extended life. An effective, economical and durable solution to reduce the risk of slips and falls. Light weight to facilitate lifting and cleaning.

- Low profile for easy cart access
- Drainage holes for instant evacuation of fluids allow debris to fall through, leaving the surface clear
- Raised studs provide grip and aeration and keeps mat from shifting