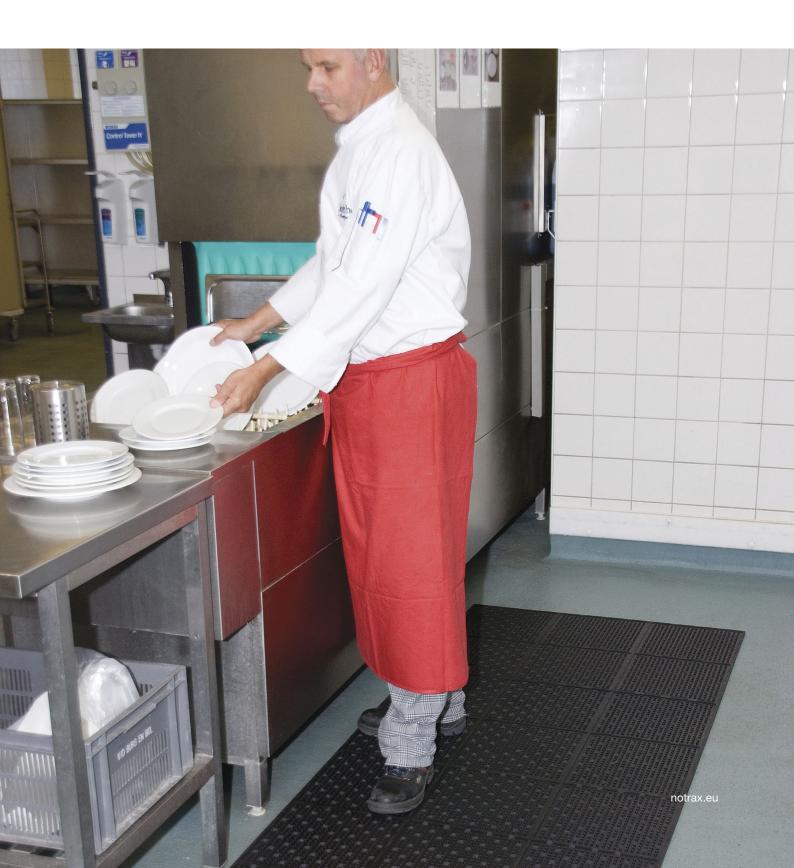

### T23 Multi-Mat II®

Reversible anti-slip matting provides comfort and adds traction for good adherence in dry, wet and greasy areas. Useable on both sides for extended life. An effective, economical and durable solution to reduce the risk of slips and falls. Light weight to facilitate lifting and cleaning.

- Low profile for easy cart access
- Drainage holes for instant evacuation of fluids allow debris to fall through, leaving the surface clear
- Raised studs provide grip and aeration and keeps mat from shifting

### Recommended use

- Wet/Dry and Oily Areas
- For placement in manufacturing plants, assembly lines, picking, packing and logistics warehouses, individual work stations.
- Medium duty