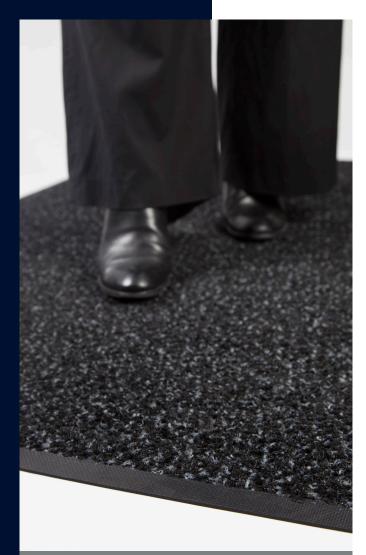

Classic Brush mats feature extra-course nylon fibers blended with traditional nylon carpet fibers. This duo of fibers is designed to create excellent scraping and wiping action for maximum soil-stopping power.

- Coarse nylon fibers combined with traditional solution dyed fibers create excellent scraping and wiping action for maximum soil reduction.
- LUTRADUR™ primary substrate will not fray, reduces linting and provides a strong bond between the rubber and carpet.
- 100% Nitrile EXS™ Rubber backing is chemical, grease and oil resistant and prevents cracking and curling.