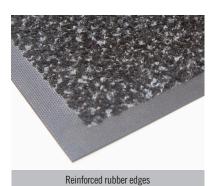

## **Specifications**

Yarn: Rhodia Solution Dyed Nylon, Type 6,6

Continuous Filament, Type 6 Nylon

Carpet weight: 850 gr/m<sup>2</sup>

Rubber: Nitrile EXS™ (Border 2.5 mm / Center 1.5 mm)

Total weight: 3.000 gr/m<sup>2</sup>