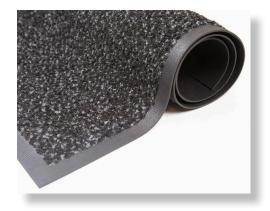

Classic Brush mats feature extra-course nylon fibers blended with traditional nylon carpet fibers. This duo of fibers is designed to create excellent scraping and wiping action for maximum soil-stopping power.

- Coarse nylon fibers combined with traditional solution dyed fibers create excellent scraping and wiping action for maximum soil reduction.
- LUTRADUR™ primary substrate will not fray, reduces linting and provides a strong bond between the rubber and carpet.
- 100% Nitrile EXS™ Rubber backing is chemical, grease and oil resistant and prevents cracking and curling.