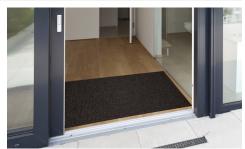

## **Classic Brush**

**Entrance Mats • Indoor/Outdoor** 

| Standard Sizes (cm) |         |
|---------------------|---------|
| 60x85               | 115x240 |
| 75x85               | 115x250 |
| 85x115              | 115x300 |
| 85x150              | 150x200 |
| 85x300              | 150x240 |
| 115x180             | 150x250 |
| 115x200             | 150x300 |