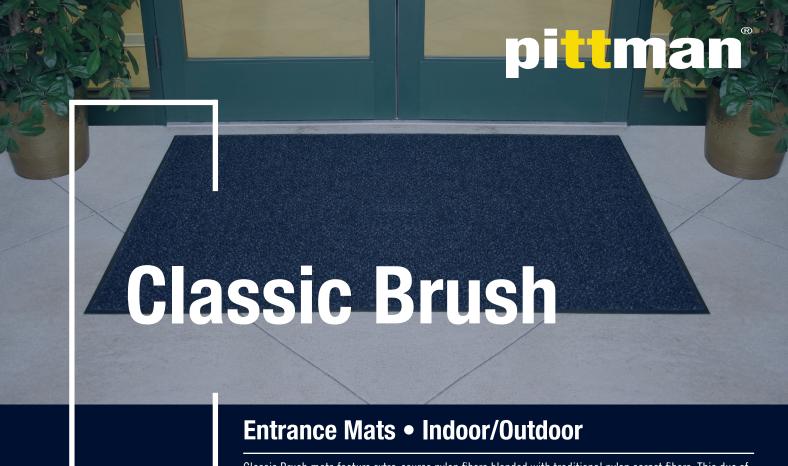

Classic Brush mats feature extra-course nylon fibers blended with traditional nylon carpet fibers. This duo of fibers is designed to create excellent scraping and wiping action for maximum soil-stopping power.

## **Classic Brush**

**Entrance Mats • Indoor/Outdoor** 

| Standard Sizes (cm) |         |
|---------------------|---------|
| 60x85               | 115x240 |
| 75x85               | 115x250 |
| 85x115              | 115x300 |
| 85x150              | 150x200 |
| 85x300              | 150x240 |
| 115x180             | 150x250 |
| 115x200             | 150x300 |