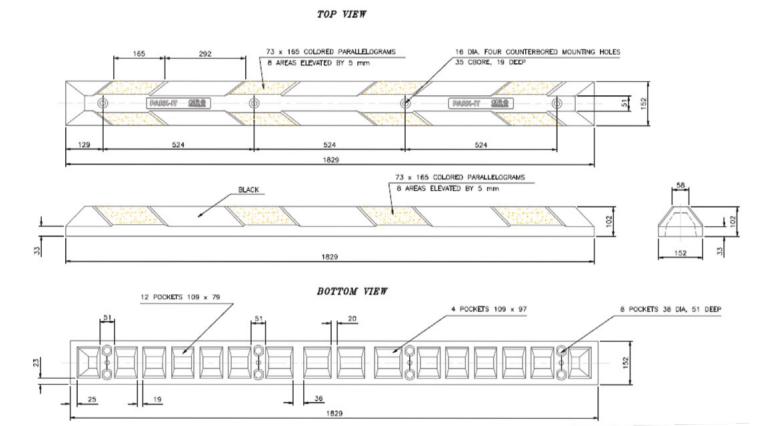

### Features:

- Durable wheel stop made from compressed rubber & polyurethane prepolymer.
- Density of the rubber composite is 0.6oz/cu in (ASTM C642).
- Each 1800mm section features 10 x reflective markings for increased visability.
- 4 x 180mm coachscrew & rawplug fixings included for concrete surface.
- 4 x 360 mm galvanised rebar spike included for tarmac surface.

#### Suitable for:

|                   | Width (mm) | Length (mm) | Height (mm) | Weight (kg) | Material                                       |
|-------------------|------------|-------------|-------------|-------------|------------------------------------------------|
| Park It<br>1800mm | 1800mm     | 150mm       | 100mm       | 15.5kg      | 100% recycled rubber & polyurethane prepolymer |

All dimensions displayed in millimeters.

Choose Park It 1800mm by colour:

P-756551

<u>P-898947</u>

<u>P-899227</u>