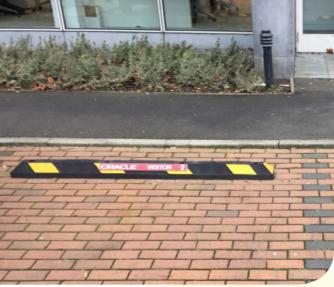

#### Wheel Stop

Best selling rubber parking kerb suitable for private or commercial car parking areas. Available in 5 seperate colour variations the Park It 1800mm rubber wheel stop has been tested and trusted for over 6 years. Pittman guarentee 3 years warranty. Avoid cheap alternatives with adhesive tape