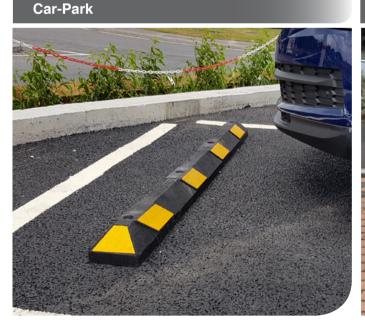

#### Wheel Stop

Best selling rubber parking kerb suitable for private or commercial car parking areas. Available in 5 seperate colour variations the Park It 1800mm rubber wheel stop has been tested and trusted for over 6 years. Pittman guarentee 3 years warranty. Avoid cheap alternatives with adhesive tape

Residential