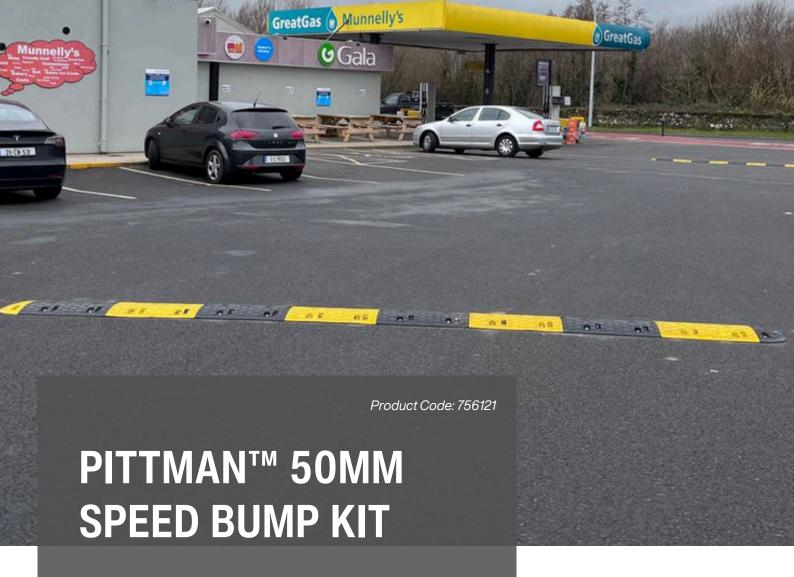

Long-lasting traffic calming for light traffic

## **OVERVIEW**

The Pittman 50mm Speed Bump Kit is a smart choice for controlling vehicle speeds in car parks or light traffic areas. It's built tough, designed to handle everyday traffic from cars and light commercial vehicles, ensuring long-lasting performance.

Thanks to its bright color, which won't fade or wear off, it stays looking sharp for years, unlike cheaper options. Plus, with built-in reflectors, it's easy to spot in any light, helping to keep drivers and pedestrians safe.

Installation is a breeze with all necessary fixings included, making it quick to set up and start using right away. If you need a durable and highly visible solution for traffic control, this kit has you covered.