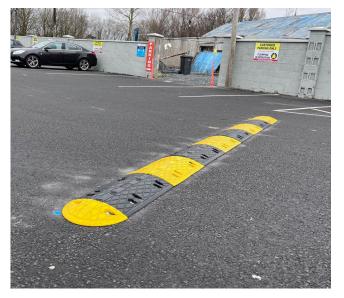

## **OVERVIEW**

The Pittman 50mm Speed Bump Kit is a smart choice for controlling vehicle speeds in car parks or light traffic areas. It's built tough, designed to handle everyday traffic from cars and light commercial vehicles, ensuring long-lasting performance.

Thanks to its bright color, which won't fade or wear off, it stays looking sharp for years, unlike cheaper options. Plus, with built-in reflectors, it's easy to spot in any light, helping to keep drivers and pedestrians safe.

Installation is a breeze with all necessary fixings included, making it quick to set up and start using right away. If you need a durable and highly visible solution for traffic control, this kit has you covered.