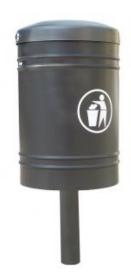

## STANDARD STEEL LITTER BIN - 40 LITRES

## **TECHNICAL SPECIFICATIONS**

Side mounted on a  $\varnothing$  76 mm steel post attached by two cast aluminium collars.

Choice of 5 top caps.

Mounted on a  $\emptyset$  76 mm central steel post to be concreted directly into the ground or to make removable if fixed into a  $\emptyset$  76 mm Lockbloc® removable socket (optional).

Steel painted with zinc primer, finished in our RAL colours.

To be concreted directly into the ground.

Optional decorativ base covers in aluminium available. If installed within 5 miles of the coast, we strongly recommend an additional weather treatment for the steel work (galvanising). Contact us for more details.