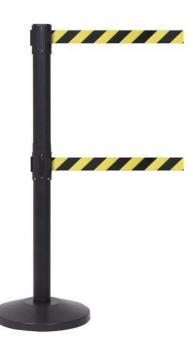

## **Product Specification Sheet**

Product name - Queuemaster Twin Belt Barrier

| Manufacturer /<br>Brand | Queue Solutions                                                   |
|-------------------------|-------------------------------------------------------------------|
| Warranty                | 1 year manufacturer's warranty                                    |
| Material                | Steel post and base with nylon belt                               |
| Components              | Single piece post with detactable screw-in base                   |
| Dimensions              | Post: 1015(H) x Ø 64mm                                            |
|                         | Base: Ø 355mm                                                     |
|                         | Belt: 3400(L) x 50(H) mm                                          |
| Weight                  | 9kg                                                               |
| Features                | Double belt design to prevent pedestrians ducking under barriers  |
|                         | 9kg weighted bases help to keep the barriers upright              |
|                         | 4-point connectivity with other posts                             |
|                         | Clip-on belt system to clip onto other posts easily               |
|                         | Available in 13 belt designs as standard with 2 post finish types |