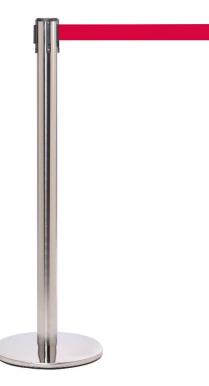

## **Product Specification Sheet**

Product name - QueuePro Retractable Belt Barrier

| Manufacturer / | Queue Solutions                                           |
|----------------|-----------------------------------------------------------|
| Brand          |                                                           |
| Warranty       | 1 year manufacturer's warranty                            |
| Material       | Steel post and base with nylon belt                       |
| Components     | Post and base                                             |
| Weight         | 10kg                                                      |
| Dimensions     | Post - 980(H) x Ø 64mm                                    |
|                | Belt – 3400(L) x 50(H)mm                                  |
| Features       | Belt lock prevents accidental belt release                |
|                | Belt brake for slow and safe belt retraction              |
|                | Full circumference rubber guard on base to protect floors |
|                | 4-way connection point for other posts                    |
|                | Custom belt designs available on request                  |