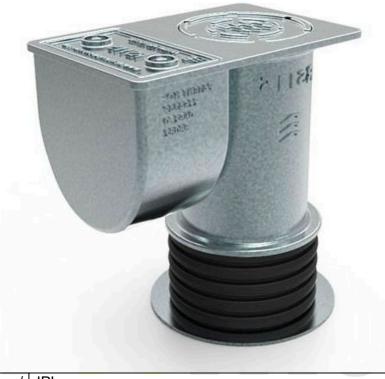

## **Product Specification Sheet**

Product name - RS115 Retention Socket

Product code

712125

| Manufacturer / | IPL                                                                                                                                                                                                                                                                                           |
|----------------|-----------------------------------------------------------------------------------------------------------------------------------------------------------------------------------------------------------------------------------------------------------------------------------------------|
| Brand          |                                                                                                                                                                                                                                                                                               |
| Warranty       | 1 Year manufacturer's warranty                                                                                                                                                                                                                                                                |
| Material       | Ductile iron with cast steel plate                                                                                                                                                                                                                                                            |
| Components     | Single-piece middle and end-sections                                                                                                                                                                                                                                                          |
| Dimensions     | 310(H) x 271(W) x 175(D)mm                                                                                                                                                                                                                                                                    |
| Features       | Facilitates passive safety design to EN12767 Foundation size and specification to EN40 & BD94/07 Product tested and load rated to EN124 B125 Easy installation – concrete directly into the ground Galvanised – protected from rusting and corrosion Reduce the need for multiple excavations |