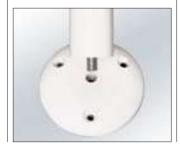

Manufactured from steel tube with an aluminium cap, with sturdy screw thread which screws into the white aluminium base.

Base: Drive over height 30mm.

## Finish:

Hot Dip Galvanised and painted red/white.

**Please Note:** This post simply screws into the base, it does not lock into place. Do not use this product for security purposes.

| Description                                                | Ø x Wall x Height<br>(mm) | Colour    | Delivery weight (kg/ea.) | Reference  |
|------------------------------------------------------------|---------------------------|-----------|--------------------------|------------|
| Base<br>170mm Ø x 30mm H                                   | 60 x 2.0 x 1,030          | red/white | 5.7                      | 105.24.175 |
|                                                            | 76 x 2.5 x 1,030          |           | 7.1                      | 105.21.124 |
| Reflective rings for 60 mm Ø post (recommended 2 per post) |                           |           |                          |            |
| Reflective rings for 76 mm Ø post (recommended 2 per post) |                           |           |                          |            |