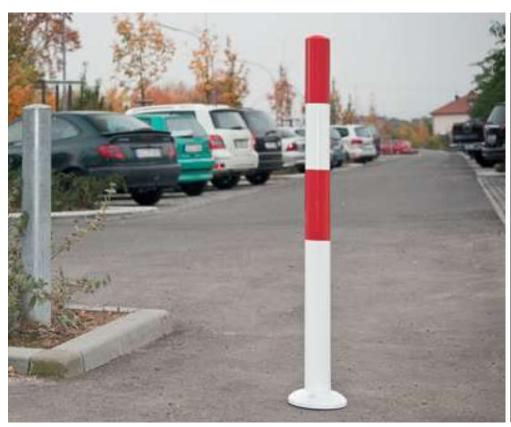

- · For Indoor and Outdoor use
- Strong steel post
- · Simple screw fixing into base
- Quickly and easily deployed

TRAFFIC-LINE
Removable Barrier Post –
Surface fix

The **TRAFFIC-LINE** Removable Barrier Post is quick and easy to install and remove. It provides a highly visible deterrent effect at a reasonable cost. The supplied base is fixed by three 80mm depth bolts making this post ideal for use in car parks etc. for blocking off reserved spaces, access ways.

Manufactured from steel tube with an aluminium cap, with sturdy screw thread which screws into the white aluminium base.

Base: Drive over height 30mm.

## Finish:

Hot Dip Galvanised and painted red/white.

**Please Note:** This post simply screws into the base, it does not lock into place. Do not use this product for security purposes.

| Description                                                | Ø x Wall x Height<br>(mm) | Colour    | Delivery weight (kg/ea.) | Reference  |
|------------------------------------------------------------|---------------------------|-----------|--------------------------|------------|
| Base<br>170mm Ø x 30mm H                                   | 60 x 2.0 x 1,030          | red/white | 5.7                      | 105.24.175 |
|                                                            | 76 x 2.5 x 1,030          |           | 7.1                      | 105.21.124 |
| Reflective rings for 60 mm Ø post (recommended 2 per post) |                           |           |                          |            |
| Reflective rings for 76 mm Ø post (recommended 2 per post) |                           |           |                          |            |