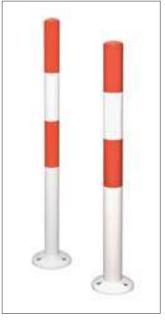

## Finish:

Hot Dip Galvanised and painted red/white.

**Please Note:** This post simply screws into the base, it does not lock into place. Do not use this product for security purposes.

| Description                                                | Ø x Wall x Height<br>(mm) | Colour    | Delivery weight (kg/ea.) | Reference  |
|------------------------------------------------------------|---------------------------|-----------|--------------------------|------------|
| Base<br>170mm Ø x 30mm H                                   | 60 x 2.0 x 1,030          | red/white | 5.7                      | 105.24.175 |
|                                                            | 76 x 2.5 x 1,030          |           | 7.1                      | 105.21.124 |
| Reflective rings for 60 mm Ø post (recommended 2 per post) |                           |           |                          |            |
| Reflective rings for 76 mm Ø post (recommended 2 per post) |                           |           |                          |            |