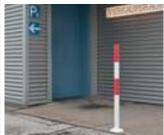

- · For Indoor and Outdoor use
- Strong steel post
- · Simple screw fixing into base
- Quickly and easily deployed

TRAFFIC-LINE
Removable Barrier Post –
Surface fix

The **TRAFFIC-LINE** Removable Barrier Post is quick and easy to install and remove. It provides a highly visible deterrent effect at a reasonable cost. The supplied base is fixed by three 80mm depth bolts making this post ideal for use in car parks etc. for blocking off reserved spaces, access ways.