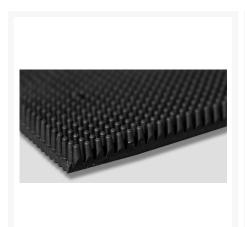

### **Short Description**

Sanibrush is an ideal solution for keeping areas clean and germ free. The 14mm high ramped edges provide a reservoir for disinfectant, while the hundreds of rubber bristles agitate and scrub, to completely clean and sanitise the footwear passing over it. Ideal for use in agricultural and food processing areas.

# **Description**

- Ideal for use at entrances to food processing areas
- Ramped edges retain applied disinfectant solution
- Raised nibs compress under foot traffic, bringing footwear into contact with disinfectant and providing automatic scrubbing action
- Overall height 14mm