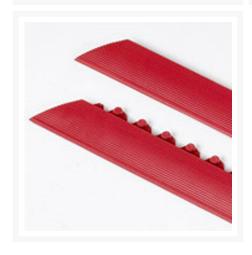

### **Short Description**

Sanibrush is an ideal solution for keeping areas clean and germ free. The 14mm high ramped edges provide a reservoir for disinfectant, while the hundreds of rubber bristles agitate and scrub, to completely clean and sanitise the footwear passing over it. Ideal for use in agricultural and food processing areas.

# **Description**

- Ideal for use at entrances to food processing areas
- Ramped edges retain applied disinfectant solution
- Raised nibs compress under foot traffic, bringing footwear into contact with disinfectant and providing automatic scrubbing action
- Overall height 14mm