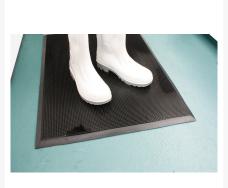

### **Short Description**

Sanibrush is an ideal solution for keeping areas clean and germ free. The 14mm high ramped edges provide a reservoir for disinfectant, while the hundreds of rubber bristles agitate and scrub, to completely clean and sanitise the footwear passing over it. Ideal for use in agricultural and food processing areas.

# **Description**

- Ideal for use at entrances to food processing areas
- Ramped edges retain applied disinfectant solution
- Raised nibs compress under foot traffic, bringing footwear into contact with disinfectant and providing automatic scrubbing action
- Overall height 14mm