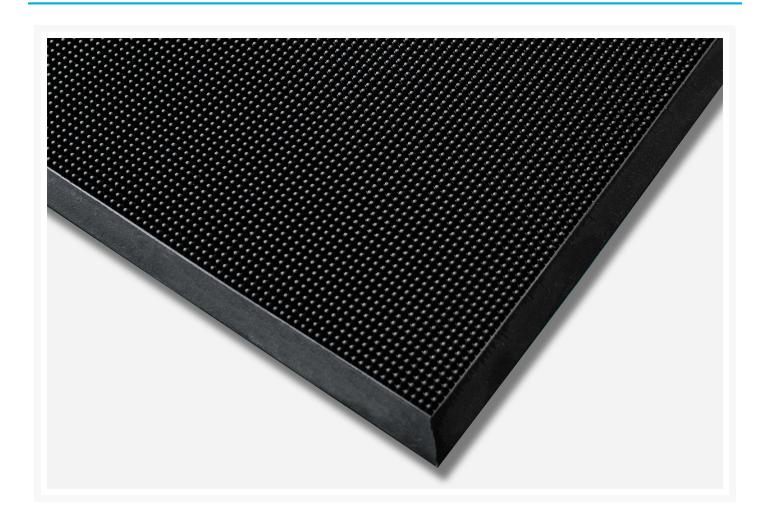

### **Short Description**

Sanibrush is an ideal solution for keeping areas clean and germ free. The 14mm high ramped edges provide a reservoir for disinfectant, while the hundreds of rubber bristles agitate and scrub, to completely clean and sanitise the footwear passing over it. Ideal for use in agricultural and food processing areas.

# **Description**

- Ideal for use at entrances to food processing areas
- Ramped edges retain applied disinfectant solution
- Raised nibs compress under foot traffic, bringing footwear into contact with disinfectant and providing automatic scrubbing action
- Overall height 14mm