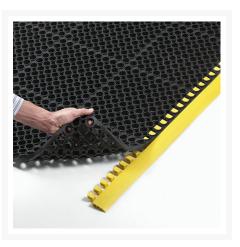

### **Short Description**

Sanibrush is an ideal solution for keeping areas clean and germ free. The 14mm high ramped edges provide a reservoir for disinfectant, while the hundreds of rubber bristles agitate and scrub, to completely clean and sanitise the footwear passing over it. Ideal for use in agricultural and food processing areas.

# **Description**

- Ideal for use at entrances to food processing areas
- Ramped edges retain applied disinfectant solution
- Raised nibs compress under foot traffic, bringing footwear into contact with disinfectant and providing automatic scrubbing action
- Overall height 14mm

#### **Product Options**

Colour: Yellow

Red

Width: 5cm

Length: 91cm