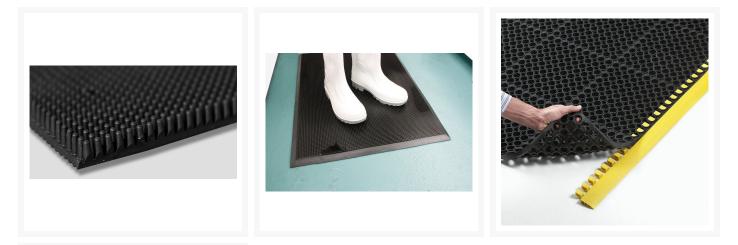

#### **Short Description**

Sanibrush is an ideal solution for keeping areas clean and germ free. The 14mm high ramped edges provide a reservoir for disinfectant, while the hundreds of rubber bristles agitate and scrub, to completely clean and sanitise the footwear passing over it. Ideal for use in agricultural and food processing areas.

### Description

- Ideal for use at entrances to food processing areas
- Ramped edges retain applied disinfectant solution
- Raised nibs compress under foot traffic, bringing footwear into contact with disinfectant and providing automatic scrubbing action
- Overall height 14mm