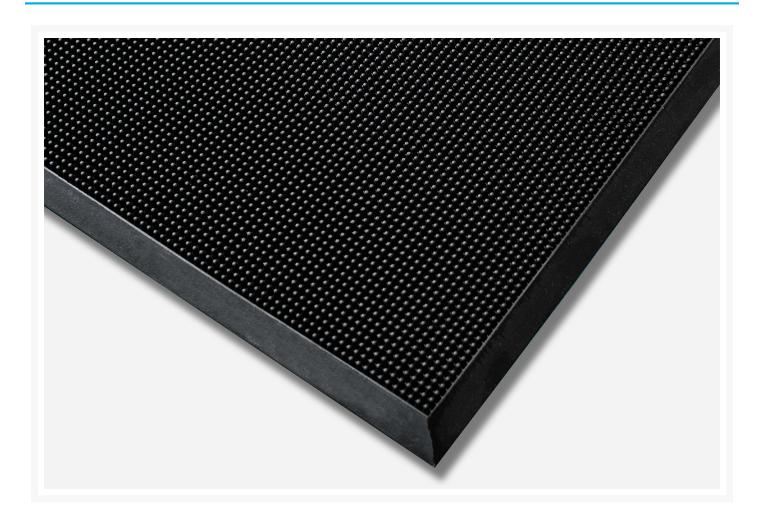

#### **Short Description**

Sanibrush is an ideal solution for keeping areas clean and germ free. The 14mm high ramped edges provide a reservoir for disinfectant, while the hundreds of rubber bristles agitate and scrub, to completely clean and sanitise the footwear passing over it. Ideal for use in agricultural and food processing areas.

### Description

- Ideal for use at entrances to food processing areas
- Ramped edges retain applied disinfectant solution
- Raised nibs compress under foot traffic, bringing footwear into contact with disinfectant and providing automatic scrubbing action
- Overall height 14mm