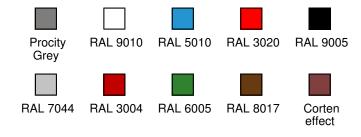

Finish:

Steel painted with zinc primer and finished in our RAL colours.

Wood is preserved and protected by mahogany or light oak coloured water based stain preserver.

Product is shipped assembled.

## **PAINT FINISH**