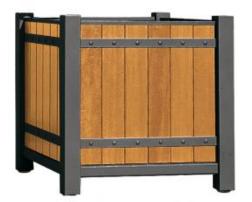

# **SARLAT PLANTERS**

## Structure:

Steel structure.

Cladding panels in 22 mm PEFC certified French oak.

Available in 2 versions:

Interior in galvanised steel sheet Removable liner with inserts for use with lifting rings (included) for easy handling and removal.

Finish:

Steel painted with zinc primer and finished in our RAL colours.

Wood is preserved and protected by mahogany or light oak coloured water based stain preserver.

Product is shipped assembled.