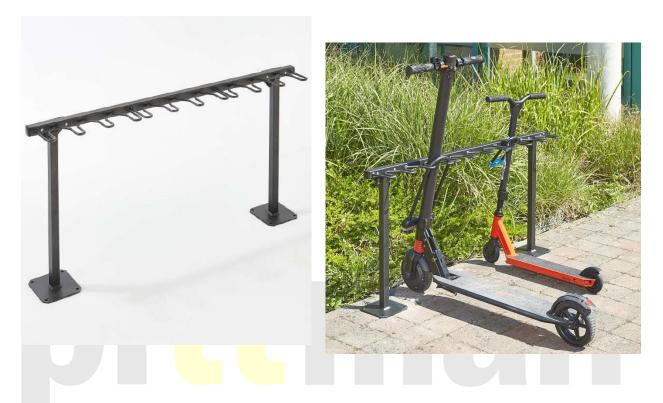

## **Product Specification Sheet**

Product name – <u>Scooter Rack 9-Head</u>

Product code – P-724490

| Manufacturer /<br>Brand | Mottez                                                                                                                                                                   |
|-------------------------|--------------------------------------------------------------------------------------------------------------------------------------------------------------------------|
| Warranty                | 1 Year manufacturer's warranty                                                                                                                                           |
| Material                | Full Steel Design                                                                                                                                                        |
| Components              | Single piece design with integral base plates                                                                                                                            |
| Dimensions              | 1190(L) x 200(D) x 590(H) mm                                                                                                                                             |
| Features                | Store up to 9 scooters at once Compatible with cable locks or padlocks Anti-rust treated – protected against corrosion V-shaped hooks allow for easy attachment of locks |