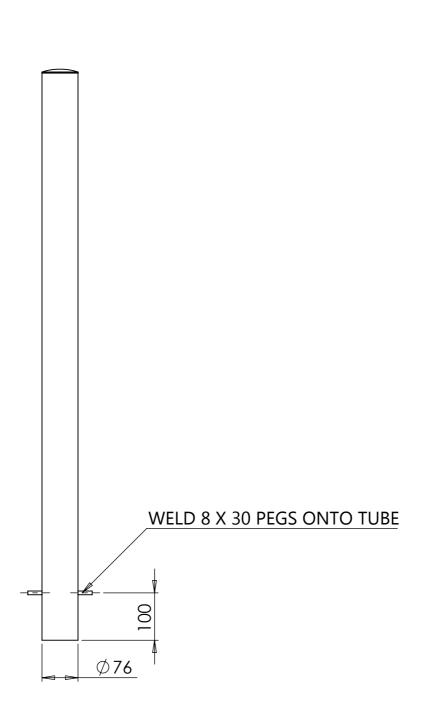

| ITEM NO. | PART NUMBER             | QTY. |
|----------|-------------------------|------|
| 1        | SEMI76-2                | 1    |
| 2        | PEG                     | 2    |
| 3        | Tube 76 x 2 x 1200 Long | 1    |