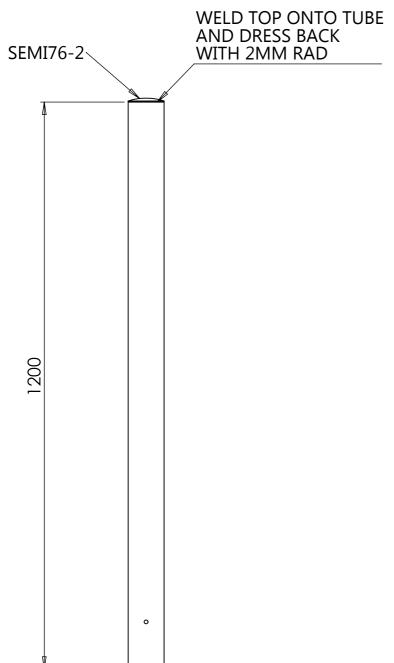

| ITEM NO. | PART NUMBER             | QTY. |
|----------|-------------------------|------|
| 1        | SEMI76-2                | 1    |
| 2        | PEG                     | 2    |
| 3        | Tube 76 x 2 x 1200 Long | 1    |