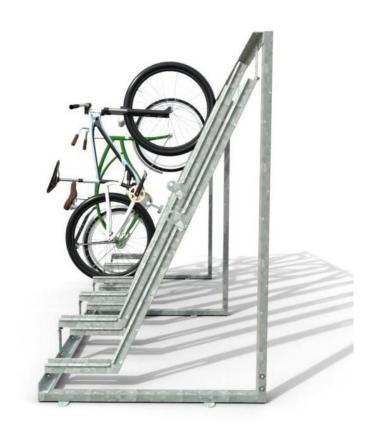

# **Semi Vertical Cycle Rack**

**Specification Sheet** 

The Snowden Semi Vertical Cycle Rack is simple in design allowing the cycle stand allowing the cycle stand to be used in an array of surroundings

These can be arranged to store any number of bicycles.

#### **Secure and Safe**

Each bike has its own individual locking loop.