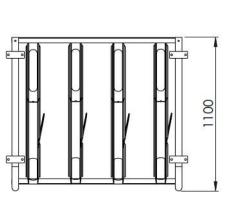

allowing the cycle stand allowing the cycle stand to be used in an array of surroundings

These can be arranged to store any number of bicycles.

Price is based on per bike parking space.



## **Semi Vertical Cycle Rack**

Features and Benefits

#### **Cost Effective**

Where space is at a premium.

## **High Quality**

Designed to last through the construction and mechanisms. 1 year warranty as standard. 10 year warranty on the galvanising.

#### **Secure and Safe**

Each bike has its own individual locking loop.

### Simple to install

Assembly consist of standard parts that can be extended or relocated at any time

#### **Finish**

Galvanised to BS EN ISO 1461 as standard. We are also able to offer a powder coated finish.



# **Semi Vertical Cycle Rack**

## **Detailed Drawings**







Example of 4 bay rack