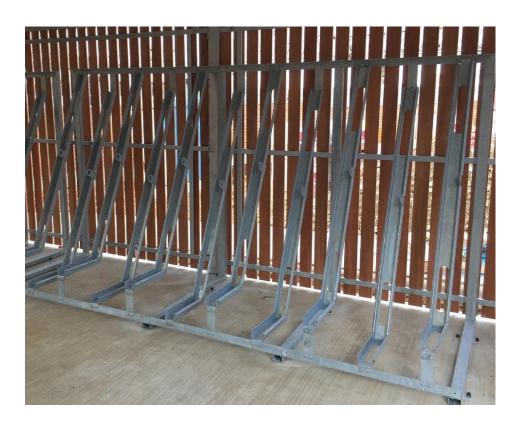

# **Semi Vertical Cycle Rack**

**Specification Sheet** 

The Snowden Semi Vertical Cycle Rack is simple in design allowing the cycle stand allowing the cycle stand to be used in an array of surroundings

These can be arranged to store any number of bicycles.

### Simple to install

Assembly consist of standard parts that can be extended or relocated at any time