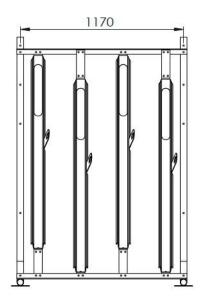

gn allowing the cycle stand allowing the cycle stand to be used in an array of surroundings

These can be arranged to store any number of bicycles.

Price is based on per bike parking space.



## **Semi Vertical Cycle Rack**

Features and Benefits

#### **Cost Effective**

Where space is at a premium.

## **High Quality**

Designed to last through the construction and mechanisms. 1 year warranty as standard. 10 year warranty on the galvanising.

#### **Secure and Safe**

Each bike has its own individual locking loop.

### Simple to install

Assembly consist of standard parts that can be extended or relocated at any time

#### **Finish**

Galvanised to BS EN ISO 1461 as standard. We are also able to offer a powder coated finish.



# **Semi Vertical Cycle Rack**

## **Detailed Drawings**







Example of 4 bay rack