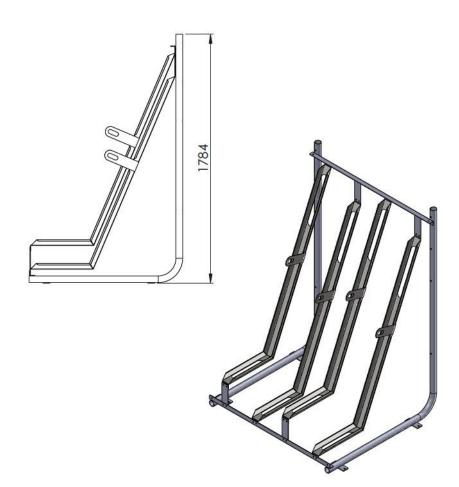

llowing the cycle stand allowing the cycle stand to be used in an array of surroundings

These can be arranged to store any number of bicycles.

Price is based on per bike parking space.



## **Semi Vertical Cycle Rack**

Features and Benefits

#### **Cost Effective**

Where space is at a premium.

## **High Quality**

Designed to last through the construction and mechanisms. 1 year warranty as standard. 10 year warranty on the galvanising.

#### **Secure and Safe**

Each bike has its own individual locking loop.

### Simple to install

Assembly consist of standard parts that can be extended or relocated at any time

#### **Finish**

Galvanised to BS EN ISO 1461 as standard. We are also able to offer a powder coated finish.



# **Semi Vertical Cycle Rack**

## **Detailed Drawings**







Example of 4 bay rack