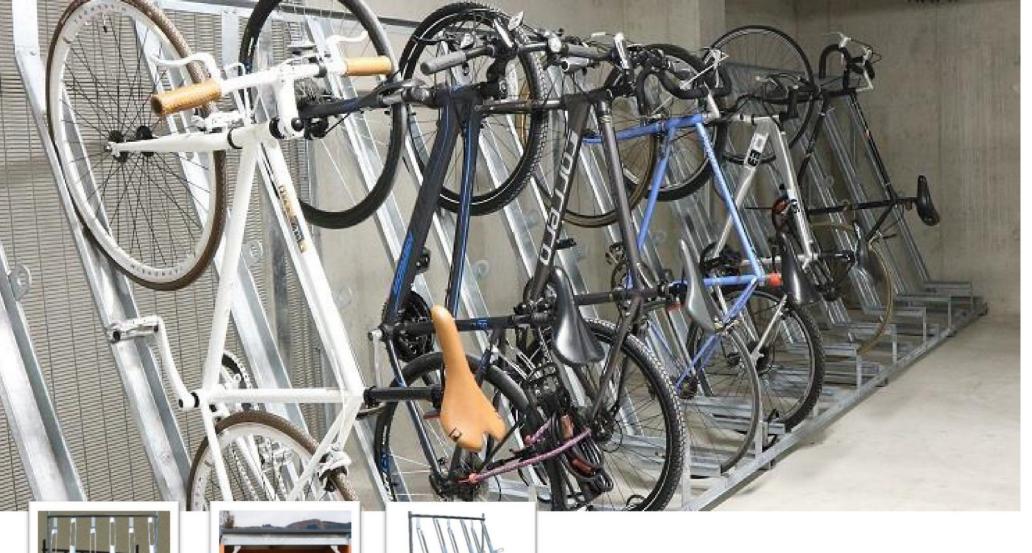

pitman

PRODUCT GUIDE Snowdon Semi Vertical Cycle Rack

# **Semi Vertical Cycle Rack**

**Specification Sheet** 

The Snowden Semi Vertical Cycle Rack is simple in design allowing the cycle stand allowing the cycle stand to be used in an array of surroundings

These can be arranged to store any number of bicycles.

#### **Secure and Safe**

Each bike has its own individual locking loop.

### Simple to install

Assembly consist of standard parts that can be extended or relocated at any time