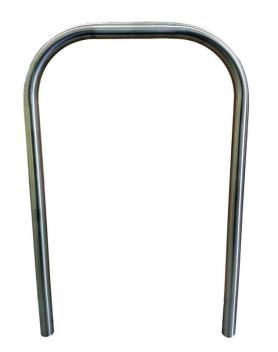

# **Product Specification Sheet**

Product name – Sheffield Cycle Stand - Stainless Steel 304 - Sub-Surface Mount

| Manufacturer / | Pittman                                                |
|----------------|--------------------------------------------------------|
| Brand          |                                                        |
| Warranty       | 1 year manufacturer's warranty                         |
| Material       | 304-grade stainless steel                              |
| Components     | Single piece metal stand                               |
| Dimensions     | 1100(Overall H) x 750(W) x 48(Ø)mm                     |
| Features       | 800mm above ground when installed - cast into concrete |
|                | High quality 304 Stainless Steel                       |
|                | Rust and corrosion resistant                           |
|                | Concrete fixing - easy to install                      |
|                | Excellent brushed satin finish                         |
|                | Store up to 2 bikes per unit                           |
|                | Fixings <b>not</b> required                            |