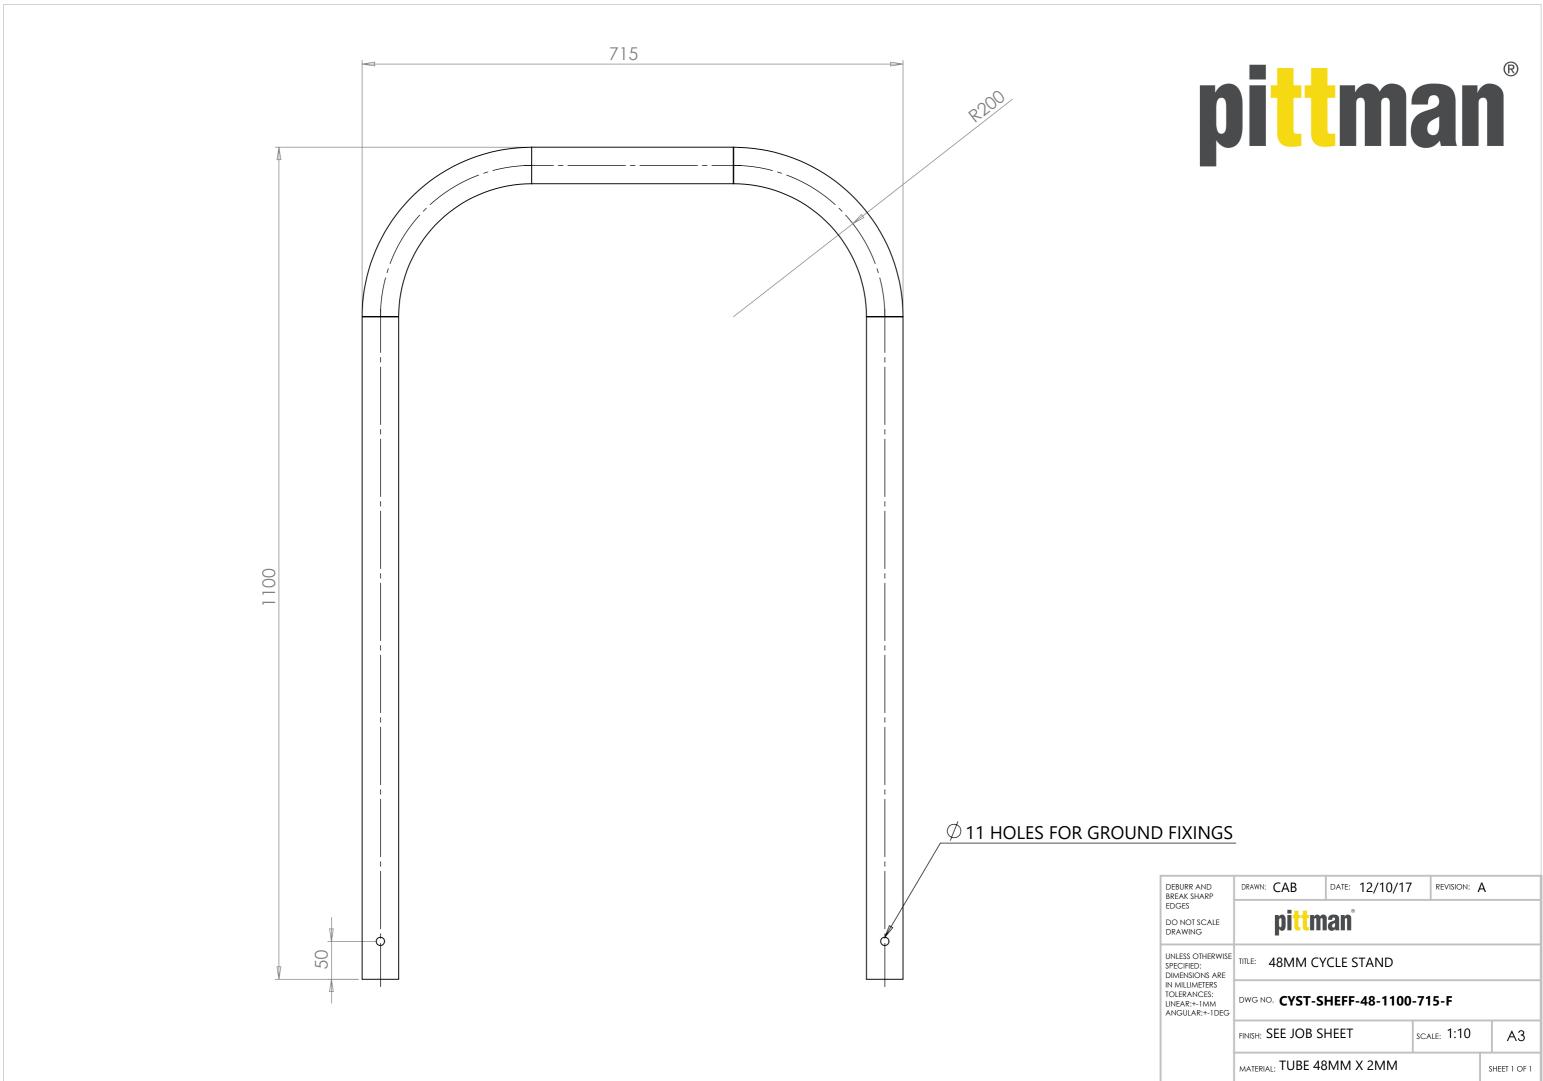

# **Product Specification Sheet**

Product name – Sheffield Cycle Stand - Stainless Steel 304 - Sub-Surface Mount

| Manufacturer / | Pittman                                                |
|----------------|--------------------------------------------------------|
| Brand          |                                                        |
| Warranty       | 1 year manufacturer's warranty                         |
| Material       | 304-grade stainless steel                              |
| Components     | Single piece metal stand                               |
| Dimensions     | 1100(Overall H) x 750(W) x 48(Ø)mm                     |
| Features       | 800mm above ground when installed - cast into concrete |
|                | High quality 304 Stainless Steel                       |
|                | Rust and corrosion resistant                           |
|                | Concrete fixing - easy to install                      |
|                | Excellent brushed satin finish                         |
|                | Store up to 2 bikes per unit                           |
|                | Fixings <b>not</b> required                            |