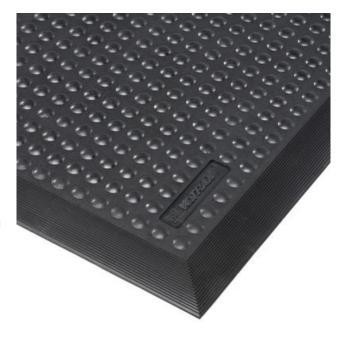

- Loose lay with no installation required
- Integrated bevelled edges on all four sides to prevent tripping on the mat
- Static dissipative natural rubber compound

### Colors:

Black