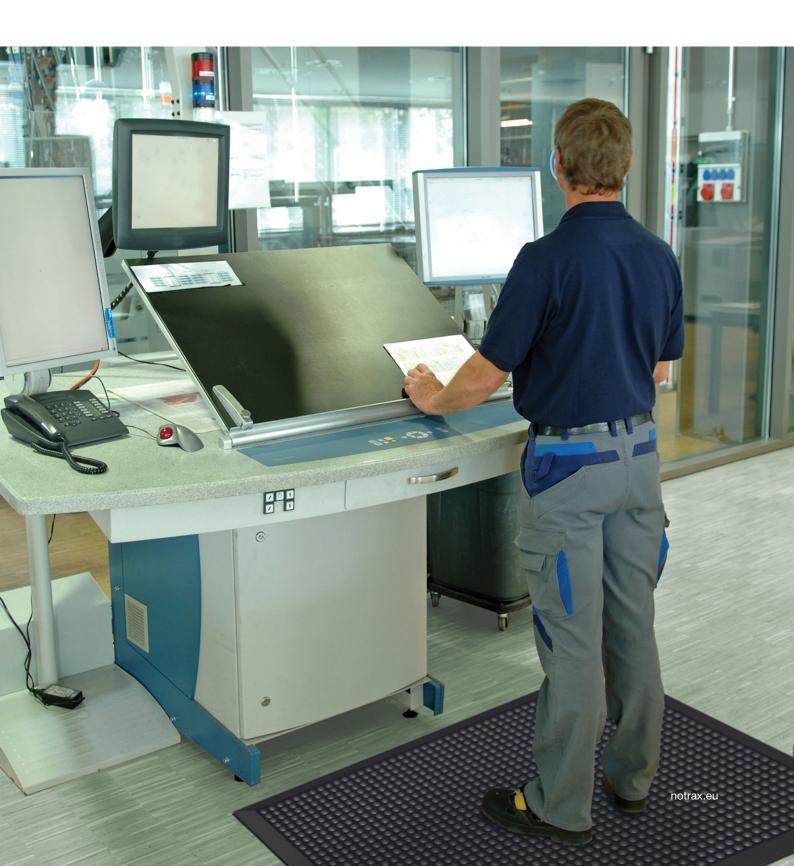

### Ergonomic, Anti-fatigue & Safety Matting - ESD Matting & Accessories 457 Skystep™ ESD

Ergonomically and economically engineered, the Skystep™ utilizes the power of air. Skystep™ is designed to suction to the ground to prevent the mat from shifting while trapping air in its chambers. These air pockets combined with the resiliency of the rubber create an ultimate cushioning effect while keeping the mat lightweight.

#### Recommended use

- Dry Areas
- For placement in ESD assembly lines, picking, packing and logistics warehouses, individual work stations.
- Medium duty