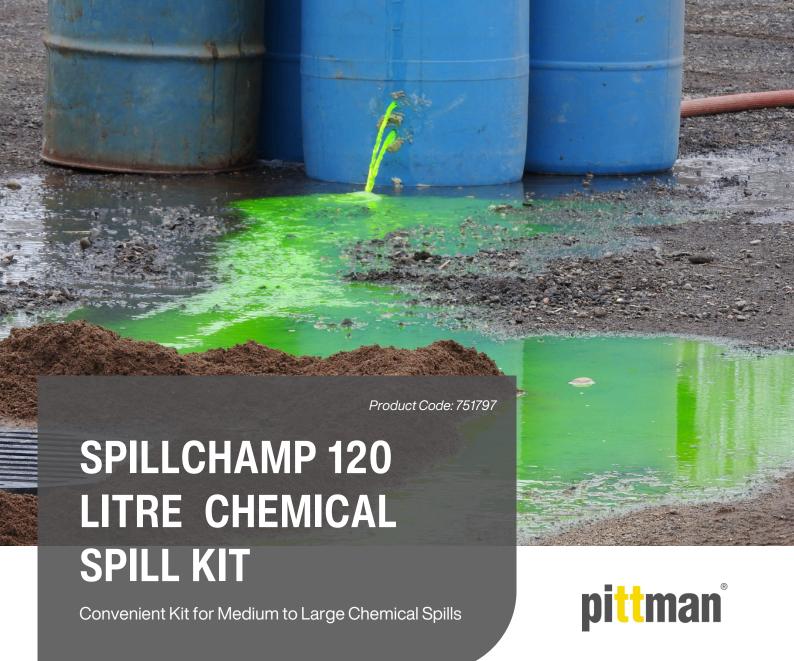

## **OVERVIEW**

The Spillchamp 120-Litre Chemical Spill Kit is an essential solution for swiftly managing large, aggressive chemical spills in demanding warehouse environments. Its durable, mobile design ensures it can be quickly transported to spill sites.

This kit is equipped with specialised absorbent pads and socks engineered to tackle aggressive spills, including corrosive chemicals, acids, and solvents. To enhance safety, it includes essential PPE, such as gloves and safety goggles, protecting your team during hazardous spill containment.

Each kit absorbs approximately 120 litres and includes -

- 100 x chemical absorbent pads
- 6 x chemical absorbent sock
- 2 x PVC waste bag and tie
- 1x PPE kit (including goggles and gloves)
- 1x black/yellow barrier tape