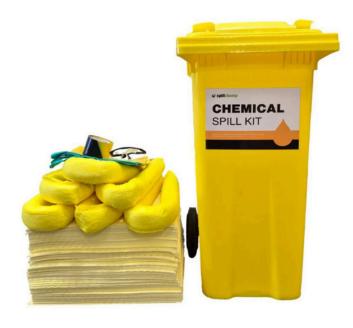

Each kit absorbs approximately 120 litres and includes -

- 100 x chemical absorbent pads
- 6 x chemical absorbent sock
- 2 x PVC waste bag and tie
- 1x PPE kit (including goggles and gloves)
- 1x black/yellow barrier tape

## PRODUCT FEATURES

- Robust HDPE wheelie bin convenient reusable bin to store and transport the kit
- Medium to large capacity suitable for larger localised chemical spills
- Waste bags and PPE included safe and easy disposal of waste items
- Refillable reusable wheelie bin, refill with spill contents for repeat use
- Suitable for aggressive chemical, acid or solvent spills in labs, warehouses and manufacturing facilities