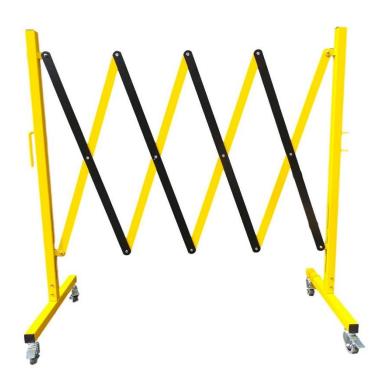

## **Product Specification Sheet**

Product name - Steel Expandable Barrier

| Manufacturer / | Pittman®                                                     |
|----------------|--------------------------------------------------------------|
| Brand          |                                                              |
| Warranty       | 1 year manufacturer's warranty                               |
| Material       | Steel                                                        |
| Components     | Single piece design with integral castors and linking system |
| Dimensions     |                                                              |
|                | Closed: 220(W) x 460(D) x 1020(H)mm                          |
| Weight         | 5.6kg                                                        |
| Features       | Integral connecting points – easy joining                    |
|                | Integral castors – highly mobile                             |
|                | Folds to just 220mm when not in use                          |
|                | Powder coated yellow and black for high visibility           |
|                | Lightweight, yet sturdy design                               |