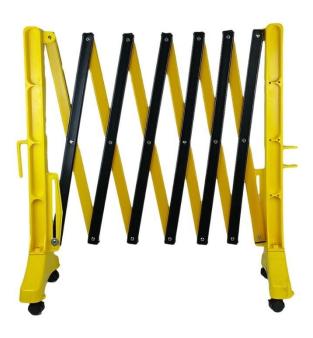

## **Product Specification Sheet**

Product name – Terminal Expandable Barrier

| Manufacturer / | Pittman                                           |
|----------------|---------------------------------------------------|
| Brand          |                                                   |
| Warranty       | 1 year manufacturer's warranty                    |
| Material       | Plastic                                           |
| Components     | N/A                                               |
| Dimensions     | 960(h) x 400(d) x 500/3400(w)mm (closed/expanded) |
| Weight         | 7kg                                               |
| Features       | Comes flat packed with detachable legs            |
|                | Suitable for indoor use                           |
|                | Easy to move around on wheels                     |
|                | Highly visible black/yellow design                |
|                | Lightweight                                       |