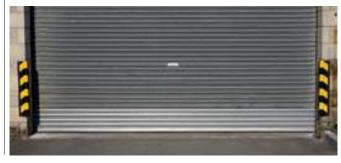

**TRAFFIC-LINE**Impact Protection –
Corner Protectors

Easily fixed in position these corner guards provide a high level of protection against damage caused by accidental contact from fork-lift trucks, road vehicles etc.

Standard/bullnose profiles are supplied with pre-drilled fixing holes of 3 mm Dia. x 10 mm D, whilst the Heavy Duty version is drilled 5 mm Dia. x 20 mm D.

**TRAFFIC-LINE** Corner Protectors are designed to protect vulnerable corners of commercial properties, warehouses, distribution depots, factories, public buildings etc.