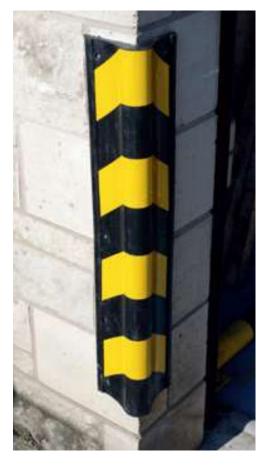

**TRAFFIC-LINE**Impact Protection –
Corner Protectors

Easily fixed in position these corner guards provide a high level of protection against damage caused by accidental contact from fork-lift trucks, road vehicles etc.

**TRAFFIC-LINE** Corner Protectors are manufactured in Natural/SBR rubber with reflective yellow striping incorporated into the standard and bullnose profiles a yellow metal strip is incorporated into the Heavy Duty version.

Standard/bullnose profiles are supplied with pre-drilled fixing holes of 3 mm Dia. x 10 mm D, whilst the Heavy Duty version is drilled 5 mm Dia. x 20 mm D.

**TRAFFIC-LINE** Corner Protectors are designed to protect vulnerable corners of commercial properties, warehouses, distribution depots, factories, public buildings etc.