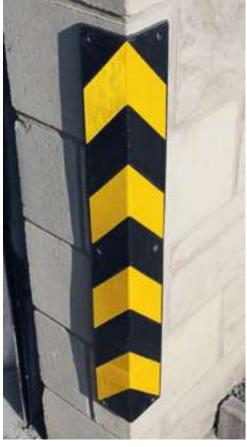

**TRAFFIC-LINE**Impact Protection –
Corner Protectors

Easily fixed in position these corner guards provide a high level of protection against damage caused by accidental contact from fork-lift trucks, road vehicles etc.

**TRAFFIC-LINE** Corner Protectors are manufactured in Natural/SBR rubber with reflective yellow striping incorporated into the standard and bullnose profiles a yellow metal strip is incorporated into the Heavy Duty version.

Standard/bullnose profiles are supplied with pre-drilled fixing holes of 3 mm Dia. x 10 mm D, whilst the Heavy Duty version is drilled 5 mm Dia. x 20 mm D.

**TRAFFIC-LINE** Corner Protectors are designed to protect vulnerable corners of commercial properties, warehouses, distribution depots, factories, public buildings etc.