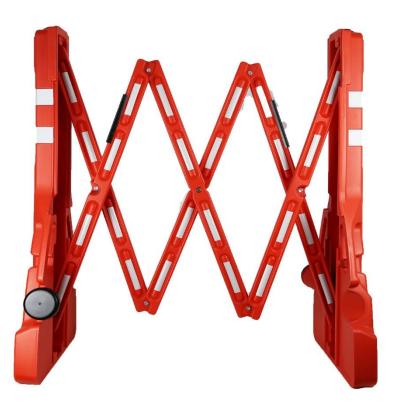

## **Product Specification Sheet**

Product name – Ultra Portable Barrier

| Manufacturer / | Pittman                                           |
|----------------|---------------------------------------------------|
| Brand          |                                                   |
| Warranty       | 1 year manufacturer's warranty                    |
| Material       | 100% Recycled Plastic                             |
| Components     |                                                   |
| Dimensions     | 1060mm(h) x 145/2200mm(w) (closed/expanded)       |
| Weight         | 7kg (when unfilled)_                              |
| Features       | White reflective markings on all parts            |
|                | Easy carry case design when fully closed          |
|                | Fillable with water – weigh down for use outdoors |