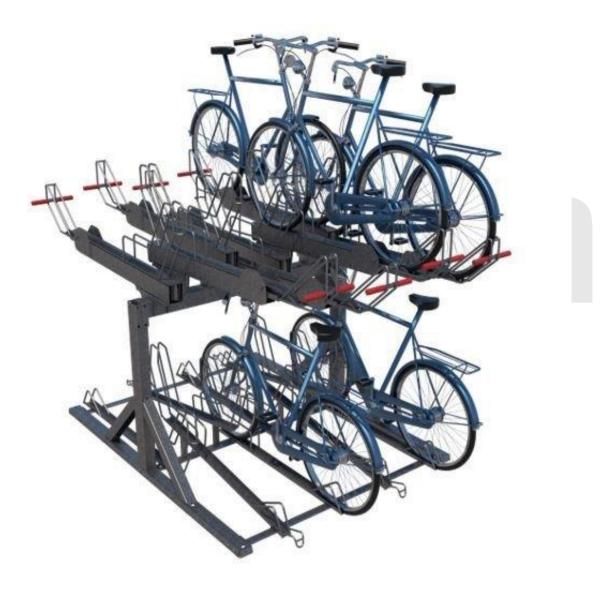

**Product Specification Sheet** 

Product name – Velo-Up Regular Two-Tier Bike Rack

Product code Model

P-756562

Velo-Up Regular Two-Tier Bike Rack

| Manufacturer /<br>Brand | Mecurity                                                                                                                                                                                                                                                                                                                                                                                                                                                                                                 |
|-------------------------|----------------------------------------------------------------------------------------------------------------------------------------------------------------------------------------------------------------------------------------------------------------------------------------------------------------------------------------------------------------------------------------------------------------------------------------------------------------------------------------------------------|
| Warranty                | 10 Year manufacturer's warranty                                                                                                                                                                                                                                                                                                                                                                                                                                                                          |
| Material                | Hot-dip galvanised steel                                                                                                                                                                                                                                                                                                                                                                                                                                                                                 |
| Components              | 4 bike capacity as standard (single-sided)                                                                                                                                                                                                                                                                                                                                                                                                                                                               |
| Dimensions              | Single sided system – 2700(H) x 1881(W) x 1900(D) mm<br>Double sided system – 2700(H) x 1881(W) x 2900(D) mm                                                                                                                                                                                                                                                                                                                                                                                             |
| Features                | Hot-dip galvanised steel – excellent protection against rusting<br>Tested to 20,000 movements with and without bicycles<br>Long-life chrome steel ball bearings<br>Hard-wearing – resistant to vandalism<br>Suitable for various bike models and types<br>Allows for parking of bicycles in approximately 15 seconds<br>Top gutter will lock in place when pulled down to prevent sudden jump<br>Plastic handles for easy use at all times<br>Smooth movements – noise level kept below 80dBa during use |