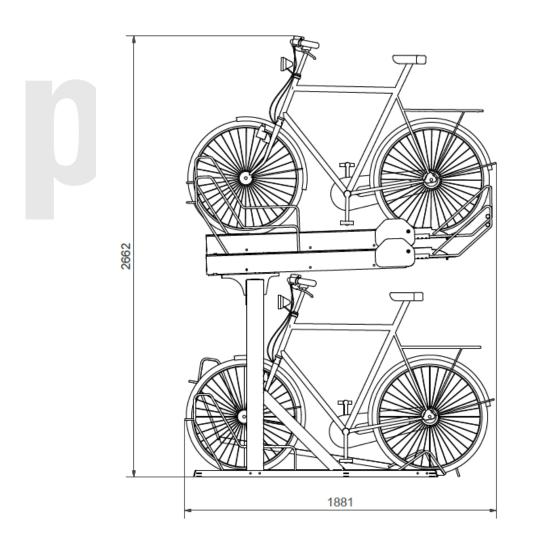

**Product Specification Sheet** 

Product name – Velo-Up Regular Two-Tier Bike Rack

Product code Model

P-756562

Velo-Up Regular Two-Tier Bike Rack

| Manufacturer /<br>Brand | Mecurity                                                                                                                                                                                                                                                                                                                                                                                                                                                                                                 |
|-------------------------|----------------------------------------------------------------------------------------------------------------------------------------------------------------------------------------------------------------------------------------------------------------------------------------------------------------------------------------------------------------------------------------------------------------------------------------------------------------------------------------------------------|
| Warranty                | 10 Year manufacturer's warranty                                                                                                                                                                                                                                                                                                                                                                                                                                                                          |
| Material                | Hot-dip galvanised steel                                                                                                                                                                                                                                                                                                                                                                                                                                                                                 |
| Components              | 4 bike capacity as standard (single-sided)                                                                                                                                                                                                                                                                                                                                                                                                                                                               |
| Dimensions              | Single sided system – 2700(H) x 1881(W) x 1900(D) mm<br>Double sided system – 2700(H) x 1881(W) x 2900(D) mm                                                                                                                                                                                                                                                                                                                                                                                             |
| Features                | Hot-dip galvanised steel – excellent protection against rusting<br>Tested to 20,000 movements with and without bicycles<br>Long-life chrome steel ball bearings<br>Hard-wearing – resistant to vandalism<br>Suitable for various bike models and types<br>Allows for parking of bicycles in approximately 15 seconds<br>Top gutter will lock in place when pulled down to prevent sudden jump<br>Plastic handles for easy use at all times<br>Smooth movements – noise level kept below 80dBa during use |