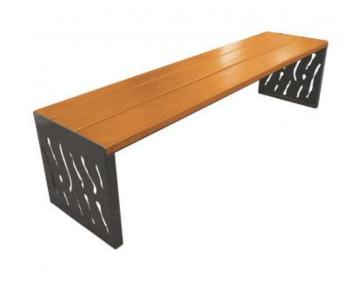

## **VENICE WOOD & STEEL BENCH**

# **TECHNICAL SPECIFICATIONS**

Length: 1800 mm.

Frame 450 x 450 mm steel, 3 mm thickness, painted with zinc primer & finished in our colour options.

Seat in 36 mm deep exotic hard wood, finished with a based colour stain preserver in light oak or mahogany.