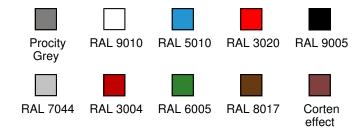

**(**01) 531 2111

#### **BENCHES**

## **VENICE STEEL BENCH**

## **TECHNICAL SPECIFICATIONS**

Length: 1800 mm.

Frame 450 x 450 mm steel, 3 mm thickness.

Painted with zinc primer & finished in our RAL colours

Anchor bolts supplied.

## **PAINT FINISH**





#### **BENCHES**

## **VENICE WOOD & STEEL BENCH**

# **TECHNICAL SPECIFICATIONS**

Length: 1800 mm.

Frame 450 x 450 mm steel, 3 mm thickness, painted with zinc primer & finished in our colour options.

Seat in 36 mm deep exotic hard wood, finished with a based colour stain preserver in light oak or mahogany.

Anchor bolts supplied.

## **PAINT FINISH**