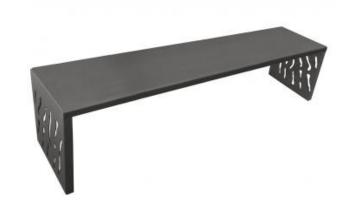

## **VENICE STEEL BENCH**

## **TECHNICAL SPECIFICATIONS**

Length: 1800 mm.

Frame 450 x 450 mm steel, 3 mm thickness.

Painted with zinc primer & finished in our RAL colours

Anchor bolts supplied.