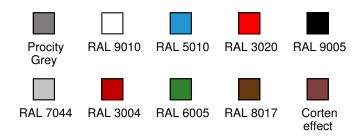

**(**01) 531 2111

#### **BENCHES**

## **VENICE STEEL BENCH**

## **TECHNICAL SPECIFICATIONS**

Length: 1800 mm.

Frame 450 x 450 mm steel, 3 mm thickness.

Painted with zinc primer & finished in our RAL colours

Anchor bolts supplied.

## **PAINT FINISH**





#### **BENCHES**

## **VENICE WOOD & STEEL BENCH**

# **TECHNICAL SPECIFICATIONS**

Length: 1800 mm.

Frame 450 x 450 mm steel, 3 mm thickness, painted with zinc primer & finished in our colour options.

Seat in 36 mm deep exotic hard wood, finished with a based colour stain preserver in light oak or mahogany.

Anchor bolts supplied.

## **PAINT FINISH**