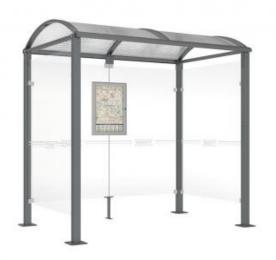

## **SQUARE POST BUS SHELTERS**

## **TECHNICAL SPECIFICATIONS**

Square posts in 80 x 80 mm steel tubes on base plates.

The roof structure comprises of two aluminium 40 x 60 mm crossbeams, two aluminium profile rain water gutters, and curved aluminium profile arcs.

The canopy is in 6 mm translucent anti-UV cellular polycarbonate glazing. The canopy is inserted in the two gutters and between the arcs.

Side and back cladding are in 8 mm toughened Securit safety glass. Fixed by a zamac clamping device making for easy replacement in the event of vandalism.