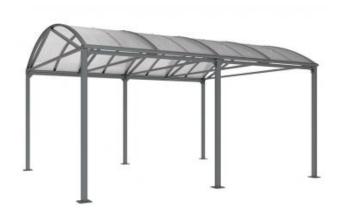

## **VOUTE XXL MULTI-FUNCTIONAL SHELTER SYSTEM**

## **TECHNICAL SPECIFICATIONS**

Dimensions:5000 mm wide x 3010 mm high x 4160 mm deep.

Structure: Galavnised steel tubes 80 x 80 mm.

Roof: 50 x 30 mm aluminium crossbars and rainwater gutters, anti-UV-treated 6 mm cellular polycarbonate dome.

Finish: Painted in our standard RAL colours. Extension: Extension module 2500 mm wide.

Installation: On base plates, expansion anchors supplied. LED Lighting (for "Integrated LED lighting" version) Factory fitted LED lighting strips in the crossbeams, (power supply of 220 V required), electrical installation to be carried out by a professional. Circuit breaker not included.

## Optional:

Rear and side cladding: Aluminium profile frame and anti-UV-treated 10 mm cellular polycarbonate.