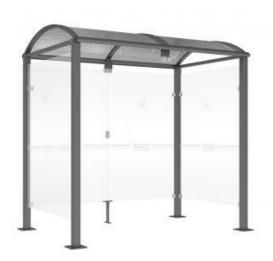

## **UK COMPLIANT VOUTE SMOKING SHELTER**

## **TECHNICAL SPECIFICATIONS**

Length: 2500 mm. Depth: 1560 mm. Height: 2680 mm.

Square posts: 80 x 80 mm steel tubes on base plates. Roof frame; Two 40 x 60 mm aluminium-tube crossbars and two aluminium profile rain gutters. Dome supports

made from curved aluminium profiles.

Roof: Anti-UV-treated transculent cellular polycarbonate

dome. 6 mm thick.

Front, side and rear panels: 8 mm safety glass with safety

markings.

Panel attachment: Pinch-grip system for easy

replacement in case of vandalism.

Finish: Galvanised and painted in our standard RAL

colours.

Options: Ashtray bins available.