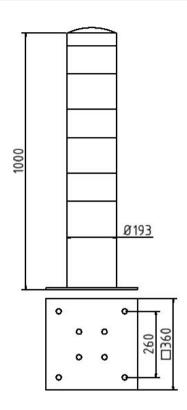

## item description:

Steel tube bollards  $\emptyset$  193 x 3.6 mm to be fixed by plugs, with base plate 360 x 360 mm Total length: 1000 mm, hot-dip galvanized and white coated with three red reflecting stripes, total length: 1000 mm, with welded steel cap