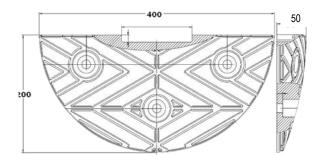

# Individual Elements:

### Suitable for:

Commercial

|             | Length (mm) | Depth (mm) | Height (mm) | Weight (kg) | Colour       |
|-------------|-------------|------------|-------------|-------------|--------------|
| Mid-Section | 500mm       | 400mm      | 50mm        | 8.5kg       | Yellow/Black |
| End-Caps    | 200mm       | 400mm      | 50mm        | 1.7kg       | Yellow/Black |