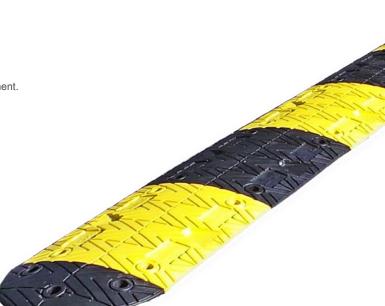

# Features:

- Highly durable speed bump made from 100% pure vulcanized rubber.
- Each mid-section fitted with cat's eye reflectors fto aid night-time vision.
- · Features built-in connectors which give unrivaled stability.
- Precisely moulded with long lasting deep groves to providing additional grip for tyres.
- Assembled with yellow & black mid-sections along with two rounded end-caps.
- 13 length options available, beginning at 2.4 metres.
- M10 x 110mm coachscrew & rawplug fixings included, suitable for tarmac or concrete.
- XPT-50 is colour fast proven to maintain colour and condition over time.

#### **Benefits:**

- Easy installation.
- Highly visible during the day or night.
- · Ideal for enforcing speed limits and calming traffic in your area.
- Economical option. XPT-50 durability results in money saved on replacement.