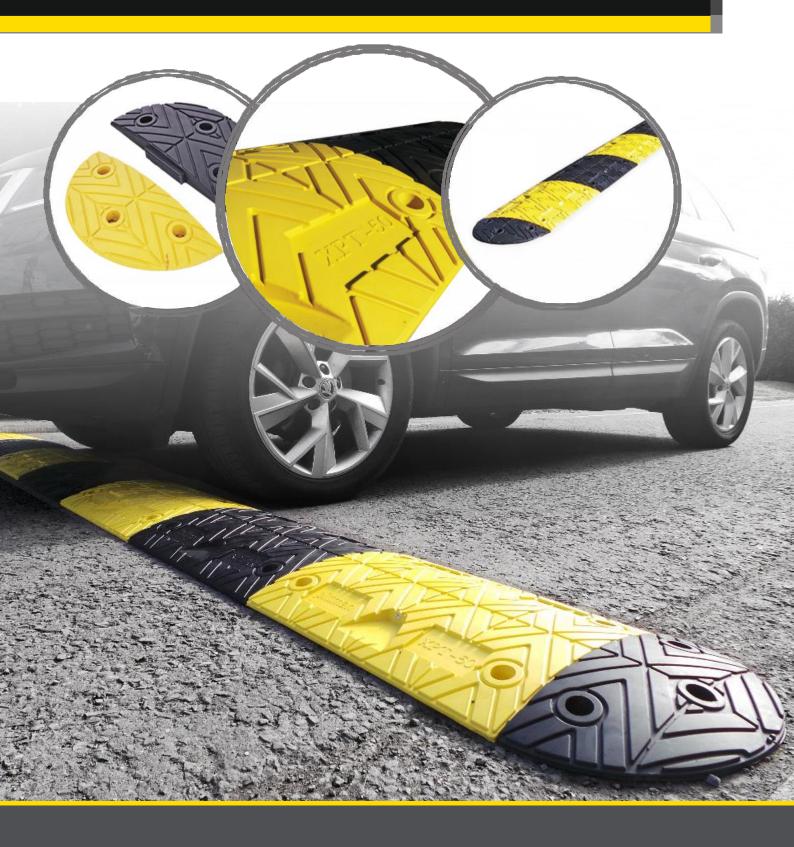

# Features:

- Highly durable speed bump made from 100% pure vulcanized rubber.
- Each mid-section fitted with cat's eye reflectors fto aid night-time vision.
- · Features built-in connectors which give unrivaled stability.
- Precisely moulded with long lasting deep groves to providing additional grip for tyres.
- Assembled with yellow & black mid-sections along with two rounded end-caps.
- 13 length options available, beginning at 2.4 metres.
- M10 x 110mm coachscrew & rawplug fixings included, suitable for tarmac or concrete.
- XPT-50 is colour fast proven to maintain colour and condition over time.

#### **Benefits:**

- Easy installation.
- Highly visible during the day or night.
- · Ideal for enforcing speed limits and calming traffic in your area.
- Economical option. XPT-50 durability results in money saved on replacement.