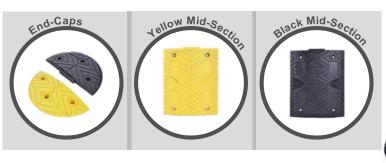

# Individual Elements:

# Features:

- Highly durable speed bump made from 100% pure vulcanized rubber.
- Each mid-section fitted with cat's eye reflectors fto aid night-time vision.
- · Features built-in connectors which give unrivaled stability.
- Precisely moulded with long lasting deep groves to providing additional grip for tyres.
- Assembled with yellow & black mid-sections along with two rounded end-caps.
- 13 length options available, beginning at 2.4 metres.
- M10 x 110mm coachscrew & rawplug fixings included, suitable for tarmac or concrete.
- XPT-50 is colour fast proven to maintain colour and condition over time.