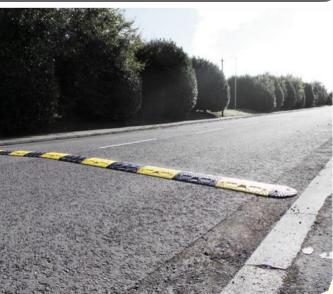

# XPT-50 Speed Bump Kit 50mm

# Features:

- Highly durable speed bump made from 100% pure vulcanized rubber.
- Each mid-section fitted with cat's eye reflectors fto aid night-time vision.
- · Features built-in connectors which give unrivaled stability.
- Precisely moulded with long lasting deep groves to providing additional grip for tyres.
- Assembled with yellow & black mid-sections along with two rounded end-caps.
- 13 length options available, beginning at 2.4 metres.
- M10 x 110mm coachscrew & rawplug fixings included, suitable for tarmac or concrete.
- XPT-50 is colour fast proven to maintain colour and condition over time.

#### **Benefits:**

- Easy installation.
- Highly visible during the day or night.
- · Ideal for enforcing speed limits and calming traffic in your area.
- Economical option. XPT-50 durability results in money saved on replacement.