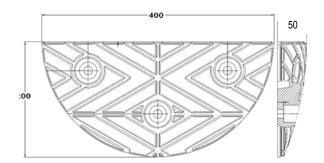

# Individual Elements:

### Suitable for:

Commercial

|             | Length (mm) | Depth (mm) | Height (mm) | Weight (kg) | Colour       |
|-------------|-------------|------------|-------------|-------------|--------------|
| Mid-Section | 500mm       | 400mm      | 50mm        | 8.5kg       | Yellow/Black |
| End-Caps    | 200mm       | 400mm      | 50mm        | 1.7kg       | Yellow/Black |

All dimensions displayed in millimeters.

Alternative Speed Bump Options:

Pittman 50mm Speed Bump Kit

Ireland: B2 Athy Business Campus Athy, Co. Kildare R14 PK74 Ph: 01 531 2777 Email: sales@pittman.ie United Kingdom: 1310 Solihull Parkway, Birmingham Business Park Birmingham B37 7YB Ph: 0121 630 3527 sales@pittman.uk