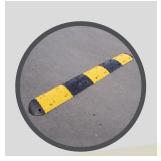

# XPT-50 Speed Bump Kit 50mm

# Features:

- Highly durable speed bump made from 100% pure vulcanized rubber.
- Each mid-section fitted with cat's eye reflectors fto aid night-time vision.
- · Features built-in connectors which give unrivaled stability.
- Precisely moulded with long lasting deep groves to providing additional grip for tyres.
- Assembled with yellow & black mid-sections along with two rounded end-caps.
- 13 length options available, beginning at 2.4 metres.
- M10 x 110mm coachscrew & rawplug fixings included, suitable for tarmac or concrete.
- XPT-50 is colour fast proven to maintain colour and condition over time.

#### **Benefits:**

- Easy installation.
- Highly visible during the day or night.
- · Ideal for enforcing speed limits and calming traffic in your area.
- Economical option. XPT-50 durability results in money saved on replacement.