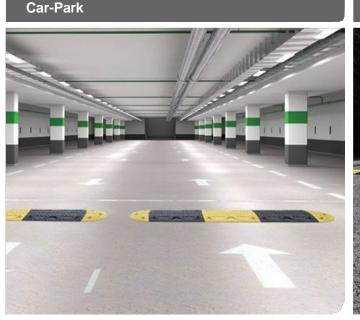

### Suitable for:

Commercial

|             | Length (mm) | Depth (mm) | Height (mm) | Weight (kg) | Colour       |
|-------------|-------------|------------|-------------|-------------|--------------|
| Mid-Section | 500mm       | 400mm      | 50mm        | 8.5kg       | Yellow/Black |
| End-Caps    | 200mm       | 400mm      | 50mm        | 1.7kg       | Yellow/Black |

#### **Benefits:**

- Easy installation.
- Highly visible during the day or night.
- · Ideal for enforcing speed limits and calming traffic in your area.
- Economical option. XPT-50 durability results in money saved on replacement.