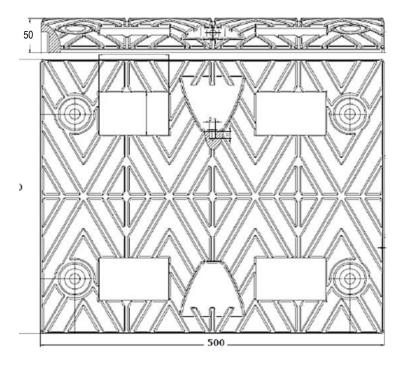

# Individual Elements:

### Suitable for:

Commercial

|             | Length (mm) | Depth (mm) | Height (mm) | Weight (kg) | Colour       |
|-------------|-------------|------------|-------------|-------------|--------------|
| Mid-Section | 500mm       | 400mm      | 50mm        | 8.5kg       | Yellow/Black |
| End-Caps    | 200mm       | 400mm      | 50mm        | 1.7kg       | Yellow/Black |