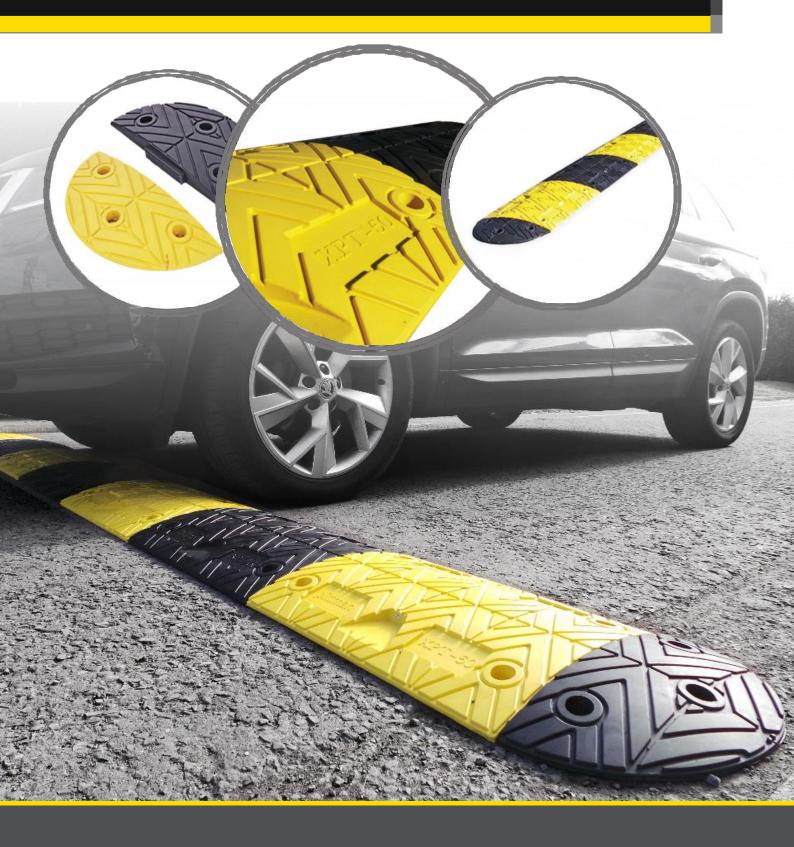

### Features:

- Highly durable speed bump made from 100% pure vulcanized rubber.
- Each mid-section fitted with cat's eye reflectors fto aid night-time vision.
- Features built-in connectors which give unrivaled stability.
- Precisely moulded with long lasting deep groves to providing additional grip for tyres.
- Assembled with yellow & black mid-sections along with two rounded end-caps.
- 13 length options available, beginning at 2.4 metres.
- M10 x 110mm coachscrew & rawplug fixings included, suitable for tarmac or concrete.
- XPT-75 is colour fast proven to maintain colour and condition over time.

#### Xtra Tough - Precise -Traffic Calming System

Revolutionised traffic calming system made from 100% pure vulcanised rubber. The XPT-75 is now the **most durable speed bump on the market**. Precisely moulded, the **XPT**-**75** is also colour fast, allowing yellow sections to maintain a higher quality image for years (3 year colour guarantee).