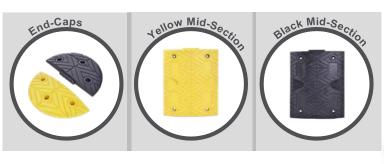

### Features:

- Highly durable speed bump made from 100% pure vulcanized rubber.
- Each mid-section fitted with cat's eye reflectors fto aid night-time vision.
- Features built-in connectors which give unrivaled stability.
- Precisely moulded with long lasting deep groves to providing additional grip for tyres.
- Assembled with yellow & black mid-sections along with two rounded end-caps.
- 13 length options available, beginning at 2.4 metres.
- M10 x 110mm coachscrew & rawplug fixings included, suitable for tarmac or concrete.
- XPT-75 is colour fast proven to maintain colour and condition over time.

## Individual Elements:

#### Suitable for:

Commercial

|             | Length (mm) | Depth (mm) | Height (mm) | Weight (kg) | Colour       |
|-------------|-------------|------------|-------------|-------------|--------------|
| Mid-Section | 500mm       | 400mm      | 75mm        | 8.5kg       | Yellow/Black |
| End-Caps    | 200mm       | 400mm      | 75mm        | 1.7kg       | Yellow/Black |