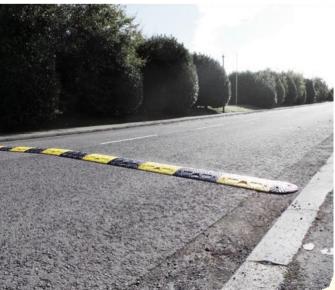

# XPT-75 Speed Bump Kit 75mm

#### Xtra Tough - Precise -Traffic Calming System

Revolutionised traffic calming system made from 100% pure vulcanised rubber. The XPT-75 is now the **most durable speed bump on the market**. Precisely moulded, the **XPT**-**75** is also colour fast, allowing yellow sections to maintain a higher quality image for years (3 year colour guarantee).