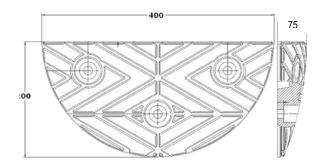

## Individual Elements:

#### Suitable for:

Commercial

|             | Length (mm) | Depth (mm) | Height (mm) | Weight (kg) | Colour       |
|-------------|-------------|------------|-------------|-------------|--------------|
| Mid-Section | 500mm       | 400mm      | 75mm        | 8.5kg       | Yellow/Black |
| End-Caps    | 200mm       | 400mm      | 75mm        | 1.7kg       | Yellow/Black |

All dimensions displayed in millimeters.

Alternative Speed Bump Options:

Pittman 50mm Speed Bump Kit

Ireland: B2 Athy Business Campus Athy, Co. Kildare R14 PK74 Ph: 01 531 2777 Email: sales@pittman.ie United Kingdom: 1310 Solihull Parkway, Birmingham Business Park Birmingham B37 7YB Ph: 0121 630 3527 sales@pittman.uk