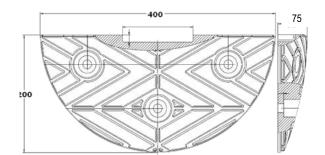

## Individual Elements:

#### Suitable for:

Commercial

|             | Length (mm) | Depth (mm) | Height (mm) | Weight (kg) | Colour       |
|-------------|-------------|------------|-------------|-------------|--------------|
| Mid-Section | 500mm       | 400mm      | 75mm        | 8.5kg       | Yellow/Black |
| End-Caps    | 200mm       | 400mm      | 75mm        | 1.7kg       | Yellow/Black |

All dimensions displayed in millimeters.

Alternative Speed Bump Options:

Pittman 50mm Speed Bump Kit

Ireland: B2 Athy Business Campus Athy, Co. Kildare R14 PK74 Ph: 01 531 2777 Email: sales@pittman.ie United Kingdom: 1310 Solihull Parkway, Birmingham Business Park Birmingham B37 7YB Ph: 0121 630 3527 sales@pittman.uk