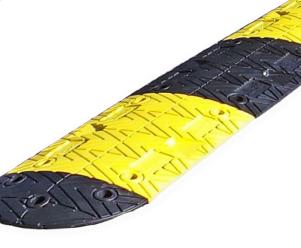

### Features:

- Highly durable speed bump made from 100% pure vulcanized rubber.
- Each mid-section fitted with cat's eye reflectors fto aid night-time vision.
- Features built-in connectors which give unrivaled stability.
- Precisely moulded with long lasting deep groves to providing additional grip for tyres.
- Assembled with yellow & black mid-sections along with two rounded end-caps.
- 13 length options available, beginning at 2.4 metres.
- M10 x 110mm coachscrew & rawplug fixings included, suitable for tarmac or concrete.
- XPT-75 is colour fast proven to maintain colour and condition over time.

#### Xtra Tough - Precise -Traffic Calming System

Revolutionised traffic calming system made from 100% pure vulcanised rubber. The XPT-75 is now the **most durable speed bump on the market**. Precisely moulded, the **XPT**-**75** is also colour fast, allowing yellow sections to maintain a higher quality image for years (3 year colour guarantee).