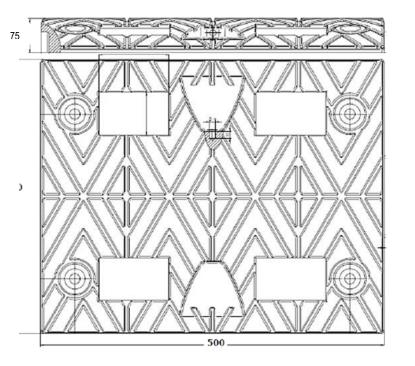

## Individual Elements:

#### Suitable for:

Commercial

|             | Length (mm) | Depth (mm) | Height (mm) | Weight (kg) | Colour       |
|-------------|-------------|------------|-------------|-------------|--------------|
| Mid-Section | 500mm       | 400mm      | 75mm        | 8.5kg       | Yellow/Black |
| End-Caps    | 200mm       | 400mm      | 75mm        | 1.7kg       | Yellow/Black |

All dimensions displayed in millimeters.

Alternative Speed Bump Options:

Pittman 50mm Speed Bump Kit

Ireland: B2 Athy Business Campus Athy, Co. Kildare R14 PK74 Ph: 01 531 2777 Email: sales@pittman.ie United Kingdom: 1310 Solihull Parkway, Birmingham Business Park Birmingham B37 7YB Ph: 0121 630 3527 sales@pittman.uk