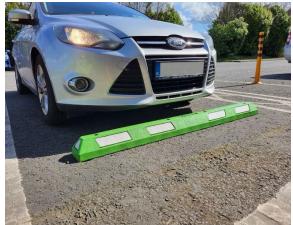

## **Product Specification Sheet**

| Manufacturer /<br>Brand | XPT                                                         |
|-------------------------|-------------------------------------------------------------|
| Warranty                | 1 year manufacturer's warranty                              |
| Material                | 100% recycled rubber                                        |
| Components              | Rubber wheel stop with recessed moulded reflective markings |
| Dimensions              | 1840(L) x 100(H) x 150(W)mm                                 |
| Weight                  | 16kg                                                        |
| Fixings                 | 4no. 110mm coachscrew set with washer and rawlplug          |
| Features                | 100% recycled rubber – long lasting                         |
|                         | Reflective markings – highly visible                        |
|                         | Markings are moulded, not painted on                        |
|                         | Fast installation – includes fixings for concrete or tarmac |