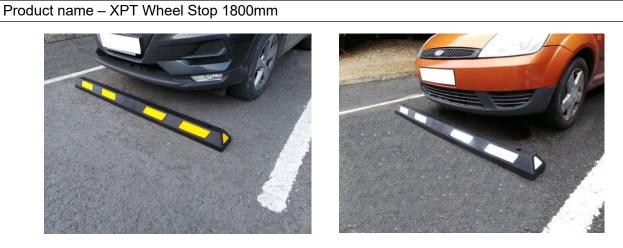

## **Product Specification Sheet**

| Manufacturer /<br>Brand | XPT                                                         |
|-------------------------|-------------------------------------------------------------|
| Warranty                | 1 year manufacturer's warranty                              |
| Material                | 100% recycled rubber                                        |
| Components              | Rubber wheel stop with recessed moulded reflective markings |
| Dimensions              | 1840(L) x 100(H) x 150(W)mm                                 |
| Weight                  | 16kg                                                        |
| Fixings                 | 4no. 110mm coachscrew set with washer and rawlplug          |
| Features                | 100% recycled rubber – long lasting                         |
|                         | Reflective markings – highly visible                        |
|                         | Markings are moulded, not painted on                        |
|                         | Fast installation – includes fixings for concrete or tarmac |