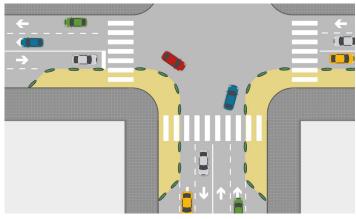

# Zebra® | Planter configurations.

PEDESTRIAN AREA

Create a separation between bikes and pedestrians.

Create a separation between bikes and car-traffic.

WIDENING OF THE SIDEWALKS AND NARROWING OF THE STREET AT INTERSECTIONS Easily creates safe intersections.