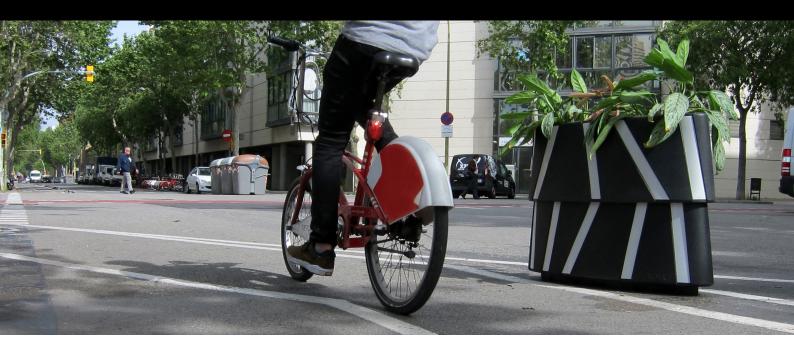

# Zebra® Planter Cycle lane separator.

# Zebra® | Planter configurations.

PEDESTRIAN AREA

Create a separation between bikes and pedestrians.

Create a separation between bikes and car-traffic.

WIDENING OF THE SIDEWALKS AND NARROWING OF THE STREET AT INTERSECTIONS Easily creates safe intersections.