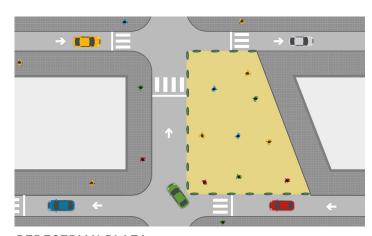

# ZICLA®



# Zebra® Planter Cycle lane separator.





### Individual planter

w: 300 mm l: 1000 mm h: 400 mm

CO, equiv/u

\_\_\_\_\_ 8 kg



#### Double planter w: 300 mm

l: 1000 mm h: 700 mm









# Zebra® | Planter configurations.



PEDESTRIAN AREA

Create a separation between bikes and pedestrians.



Create a separation between bikes and car-traffic.



WIDENING OF THE SIDEWALKS AND NARROWING OF THE STREET AT INTERSECTIONS Easily creates safe intersections.



PEDESTRIAN PLAZA Easily creates pedestrian-only areas.

# Strip color customisation.



## Made in.

1st year of production. 2016

Designer.

Curro Claret

#### Certificates.

"Design for all, good practice"



Ecolabels. DGQA

#### Design registration.

003031186-0001

China

201630473011.1

Inapi Chile

D.I. 8693

United States Design Patent US D857,550

United States Copyright VA 2-124-296