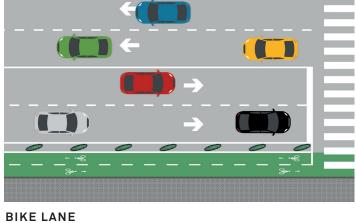

# Zebra® | Planter configurations.

PEDESTRIAN AREA

Create a separation between bikes and pedestrians.

Create a separation between bikes and car-traffic.

WIDENING OF THE SIDEWALKS AND NARROWING OF THE STREET AT INTERSECTIONS Easily creates safe intersections.