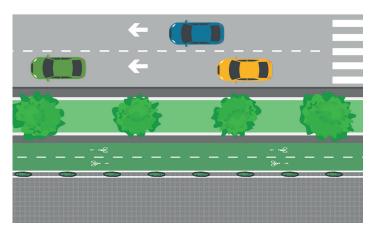

# Zebra® | Planter configurations.

PEDESTRIAN AREA

Create a separation between bikes and pedestrians.

Create a separation between bikes and car-traffic.

WIDENING OF THE SIDEWALKS AND NARROWING OF THE STREET AT INTERSECTIONS Easily creates safe intersections.