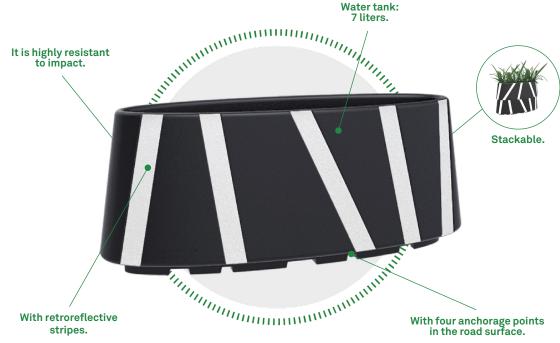

### Individual planter

w: 300 mm l: 1000 mm h: 400 mm

CO, equiv/u

\_\_\_\_\_ 8 kg

#### Double planter w: 300 mm

l: 1000 mm h: 700 mm