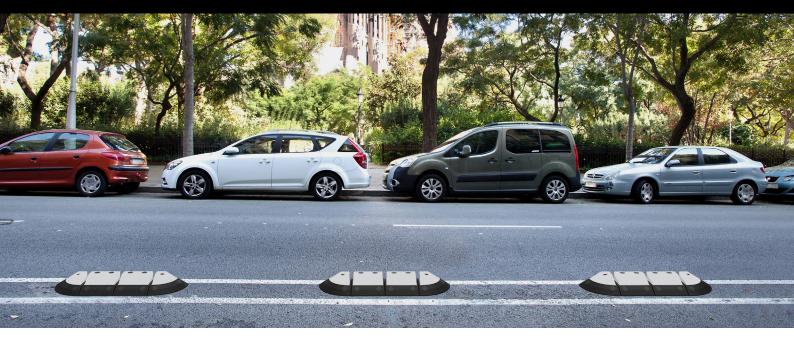

info@zicla.com +34 932 242 731

www.pittman.ie +353 1 531 2111

Zipper<sup>®</sup> configurations.

BAAB CONFIGURATION

WIDENING OF THE SIDEWALKS AND NARROWING OF THE STREET AT INTERSECTIONS Easily creates safe intersections.