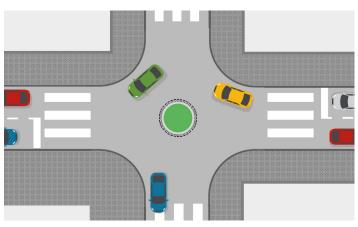

## AA CONFIGURATION

A: 560 mm (recommended distance between sets).

MINI ROUNDABOUT Builds roundabouts quickly for safe intersections.