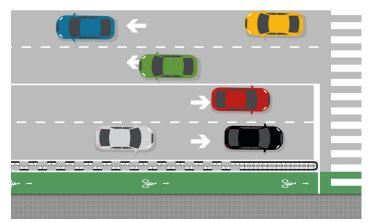

info@zicla.com +34 932 242 731

www.pittman.ie +353 1 531 2111

Zipper<sup>®</sup> configurations.

BAAB CONFIGURATION

WIDENING OF THE SIDEWALKS AND NARROWING OF THE STREET AT INTERSECTIONS Easily creates safe intersections.