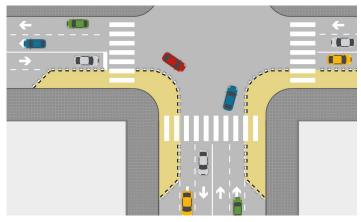

info@zicla.com +34 932 242 731

www.pittman.ie +353 1 531 2111

Zipper<sup>®</sup> configurations.

BAAB CONFIGURATION

WIDENING OF THE SIDEWALKS AND NARROWING OF THE STREET AT INTERSECTIONS Easily creates safe intersections.