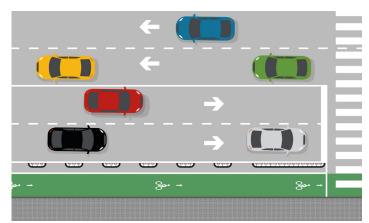

## AA CONFIGURATION

A: 560 mm (recommended distance between sets).

MINI ROUNDABOUT Builds roundabouts quickly for safe intersections.