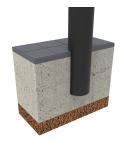

| Ref.   | Α    | В    | Н    |
|--------|------|------|------|
| MA02/1 | 4000 | 1980 | 2750 |
| MA02/2 | 4000 | 1980 | 2750 |

Laminated safety glass.
Supplied in kit form, with accessories and assembly instructions.
Recommended anchoring: embedded in the ground.