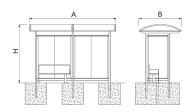

| Ref.   | Α    | В    | Н    |
|--------|------|------|------|
| MA02/1 | 4000 | 1980 | 2750 |
| MA02/2 | 4000 | 1980 | 2750 |

Laminated safety glass.
Supplied in kit form, with accessories and assembly instructions.
Recommended anchoring: embedded in the ground.