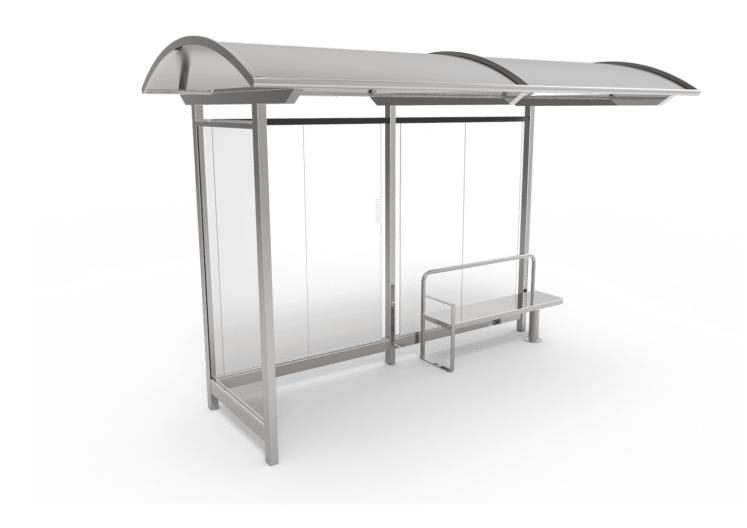

(01) 531 2111

**Bus Shelter** 

Iris

MA02

Bus shelter with pillars and bench made of bright polished AISI-304 stainless steel. Roof with tubular strcuture and 8mm panel.

Three 60 x 80m support pillars for its fixing, with brackets and horizontal profiles for glass enclosure. Stainless steel roof with polycarbonate panel.

| Ref.   | Α    | В    | Н    |
|--------|------|------|------|
| MA02/1 | 4000 | 1980 | 2750 |
| MA02/2 | 4000 | 1980 | 2750 |

Laminated safety glass.
Supplied in kit form, with accessories and assembly instructions.
Recommended anchoring: embedded in the ground.