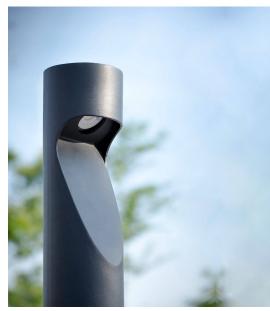

**IBLI** 

The Lis beacon is a highly efficient product designed for lighting and marking paths, parks and pedestrian areas. Among its main features, its mechanical robustness and resistance to corrosion should be highlighted. Made of 3mm galvanised steel with epoxy primer coating and black oxiron polyester coating. Easy maintenance thanks to the installation of an inspection door according to EN40 and low-voltage electrical regulations, making it easy to change the bulb by removing the stainless steel cover on the top.

## LED Built-in CoB

- 3000oK 996lm I 4000oK 1050lm
- CRI>80
- Input power 15W
- Vin 220-240Vac 50/60Hz
- High input power factor >0,95
- Lifespan 50.000h (L70/B50)
- Class I