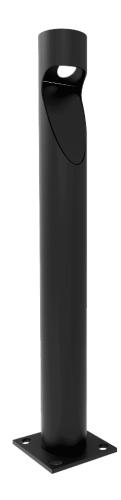

**IBLI** 

The Lis beacon is a highly efficient product designed for lighting and marking paths, parks and pedestrian areas. Among its main features, its mechanical robustness and resistance to corrosion should be highlighted. Made of 3mm galvanised steel with epoxy primer coating and black oxiron polyester coating. Easy maintenance thanks to the installation of an inspection door according to EN40 and low-voltage electrical regulations, making it easy to change the bulb by removing the stainless steel cover on the top.

Recommended anchoring: by means of four M16 bolts.