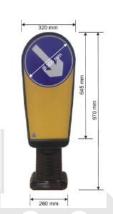

## **Product Specification Sheet**

Product name:

Product name: Flexbrite™ Impact Recovery Refuge Island Delineator

Product code Model

<u>762111</u> Flexbrite™ Impact Recovery Refuge Island Delineator

| Manufacturer / |                                                                                              |
|----------------|----------------------------------------------------------------------------------------------|
| Brand          | Flexbrite™                                                                                   |
| Warranty       | 1 Year manufacturer's warranty                                                               |
| Material       | Polyurethane                                                                                 |
| Components     | Polyurethane body – black class RA2 reflective vinyl                                         |
| Dimensions     | 320 x 970mm                                                                                  |
| Weight         | 3.1kg                                                                                        |
| Base Plate     | 250 x 190mm with 4 pre-drilled holes (16mm dia.)                                             |
| Fixings        | 110mm coachscrew & rawplug: 4 required (included) – suitable for tarmac or concrete surfaces |