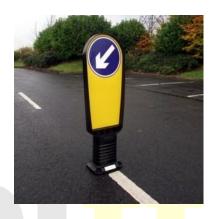

## **Product Specification Sheet**

Product name:

Product name: Flexbrite™ Impact Recovery Refuge Island Delineator

Product code Model

<u>762111</u> Flexbrite™ Impact Recovery Refuge Island Delineator

| Manufacturer / |                                                                                              |
|----------------|----------------------------------------------------------------------------------------------|
| Brand          | Flexbrite™                                                                                   |
| Warranty       | 1 Year manufacturer's warranty                                                               |
| Material       | Polyurethane                                                                                 |
| Components     | Polyurethane body – black class RA2 reflective vinyl                                         |
| Dimensions     | 320 x 970mm                                                                                  |
| Weight         | 3.1kg                                                                                        |
| Base Plate     | 250 x 190mm with 4 pre-drilled holes (16mm dia.)                                             |
| Fixings        | 110mm coachscrew & rawplug: 4 required (included) – suitable for tarmac or concrete surfaces |