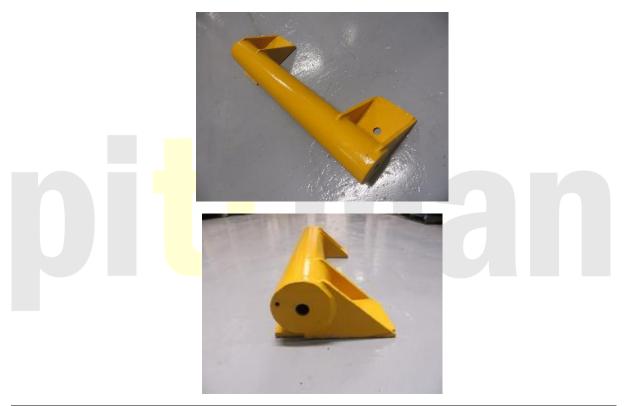

## **Product Specification Sheet**

Product name: Steel Wheel Stop – 600 x 100mm

Product code Model

<u>756560</u> Steel Wheel Stop – 600 x 100mm

| Manufacturer / |                                   |
|----------------|-----------------------------------|
| Brand          |                                   |
| Warranty       | 1 Year manufacturer's warranty    |
| Material       | Galvanised Steel                  |
| Components     | 5mm Steel                         |
| Dimensions     | 610 x 200 x 100mm                 |
|                | Base Plate: 18mm holes            |
|                | Steel Tube: 114mm Ø               |
| Weight         | 11kg                              |
| Fixing         | M16 x 125mm 16mm fixings supplied |
| Features       |                                   |